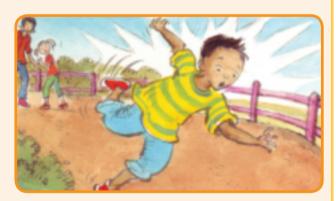

## Namhlanje lilanga Lezemidlalo

Qala isithombe ukhulume ngokubonako.

"Kufanele sisize ngelanga lezemidlalo," kwatjho utitjhere.

USiyaphi yena wathi, "Ngizokwenza umkhangiso ngazise abantu ngelanga lezemidlalo."

"Ngizokwenza imbatjha engizoyithengisa," kutjho uBongi.

"Ngizomsiza uJabu nakafaka isiphila empakaneni," kwatjho uNomakhuwa. "Ngizokuthola iingoma esizozivuma

ezithandwa bentwana," kutjho uJabu.

"Ngizokujama entanjeni ngibambe abathumbileko," kutjho uNomakhuwa.

"Ngizokujama esangweni ngamukele ababelethi ngibakhombise lapho bazokuya khona," kutjho uMvenselwa.

Asitlole

bukela

sisize

bonisa

nakafaka

thumba

Hlukanisa/Kghedlha amagama alandelako utjengise amatjhada akhiwe ngawo. bazokubuya