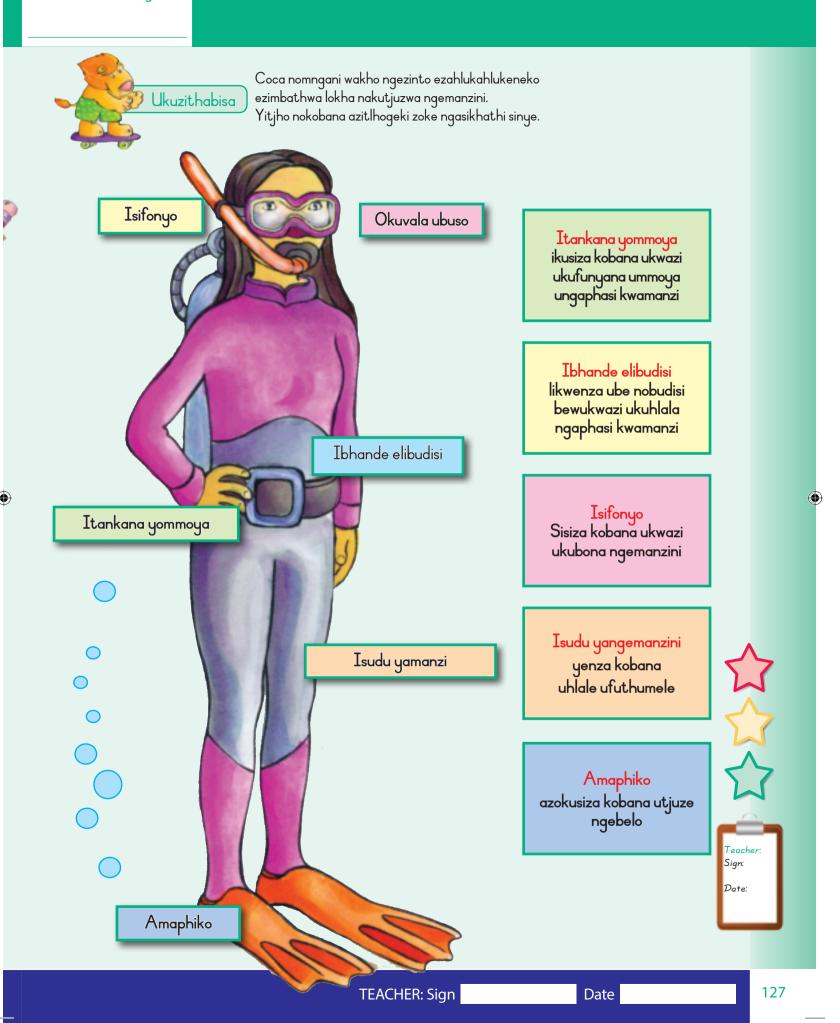

Sitjheje khudlwana ukuhlahla abotitjhere komunye nomunye umsebenzi ngokusebenzisa iinthombe ezitjengisako bona ngikuphi umfundi amele akwenze.

Siyathemba kobana abentwana bazokuthabela ukusebenzisa iincwadi lezi njengombana bakhula bebafunda nje, begodu wena titjhere uzokwabelana nabo ithabo lokufunda.