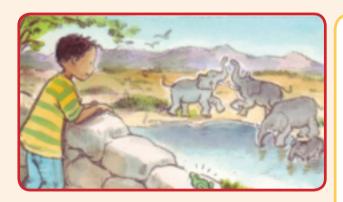

# Zivuliwe linkolo

> Asifunde

Sithabe kangangani njengoba sesenza iGreyidi lesi-3. "Ngetjhudu ngizokuba ngutitjhere wenu," kutjho uTitjhere uKosikazi Dlamini. "Ngiyazi bonyana nizokusebenza ngokuzimisela eGreyidini leli," kutjho yena. "Kunabentwana ababili abatjha. UMangana noMvenselwa," kutjho yena. UMvenselwa ukhamba ngesihlalo

sabakhubazekileko. Sizomthatha simtjengise isikolo.

Itlasi labo lihle lihlanzekile.

Kunebhodi ebodeni elisikhumbuza kobanyana silondoloze isikolo sethu sihlale sihlanzekile.

Funda amagama alandelako ulalele amatjhada.