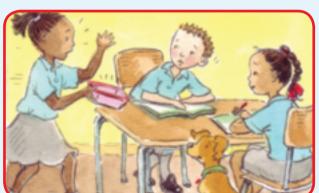

# Zivuliwe linkolo

> Asifunde

Sithabe kangangani njengoba sesenza iGreyidi lesi-3. "Ngetjhudu ngizokuba ngutitjhere wenu," kutjho uTitjhere uKosikazi Dlamini. "Ngiyazi bonyana nizokusebenza ngokuzimisela eGreyidini leli," kutjho yena. "Kunabentwana ababili abatjha. UMangana noMvenselwa," kutjho yena. UMvenselwa ukhamba ngesihlalo

sabakhubazekileko. Sizomthatha simtjengise isikolo.

Itlasi labo lihle lihlanzekile.

Kunebhodi ebodeni elisikhumbuza kobanyana silondoloze isikolo sethu sihlale sihlanzekile.

Funda amagama alandelako ulalele amatjhada.