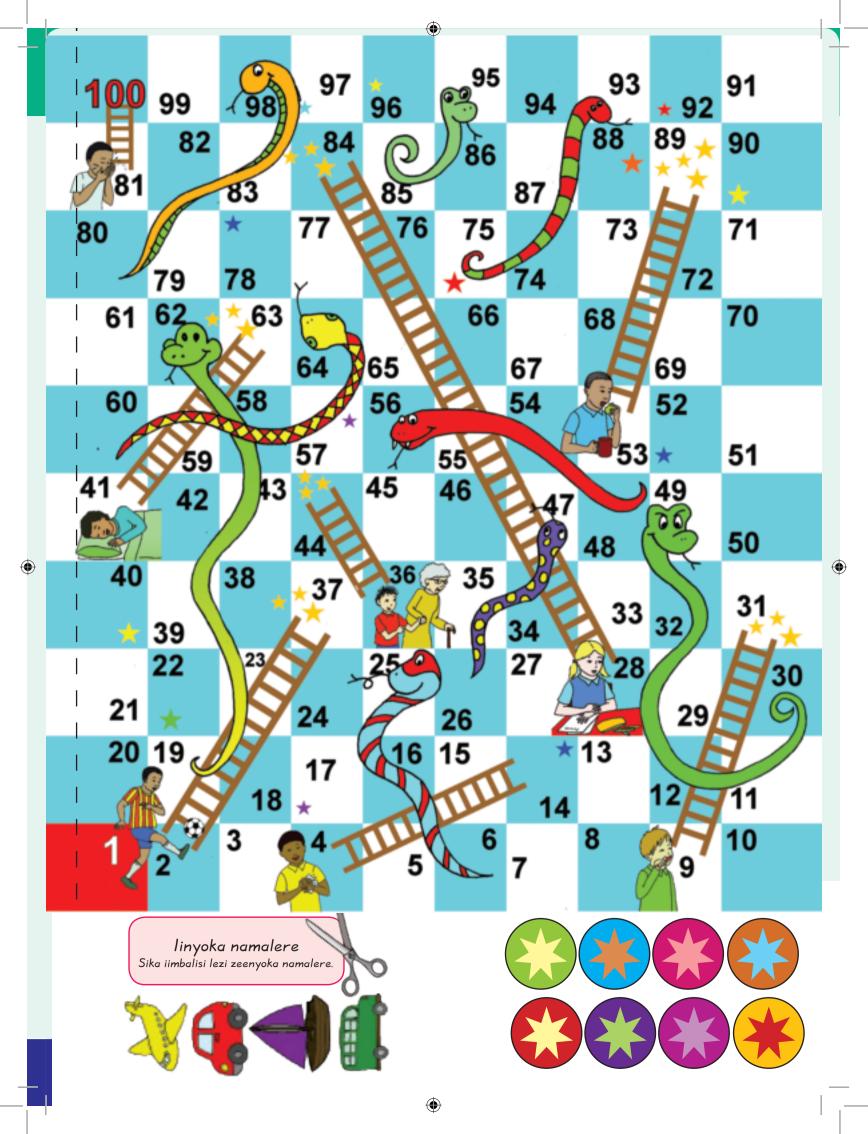

#### Ukuzithabisa

Umdlalo wenyoka nelere.

#### **IMITHETHO**

- Qala inomboro esedaysini nalijamako.
- Khambisa ikomo yakho ngenkhala eziyinomboro esedaysini.
- Nawujama phezulu kwelere, khuphuka ukhwele ilere.
- Nangabe ujama phezulu kwenyoka, uyehla uye ngaphasi kwenyoka.
- Wokuthoma ozokufika e-100 nguye othumbileko.

Qala ngemva

kwencwadi yakho.