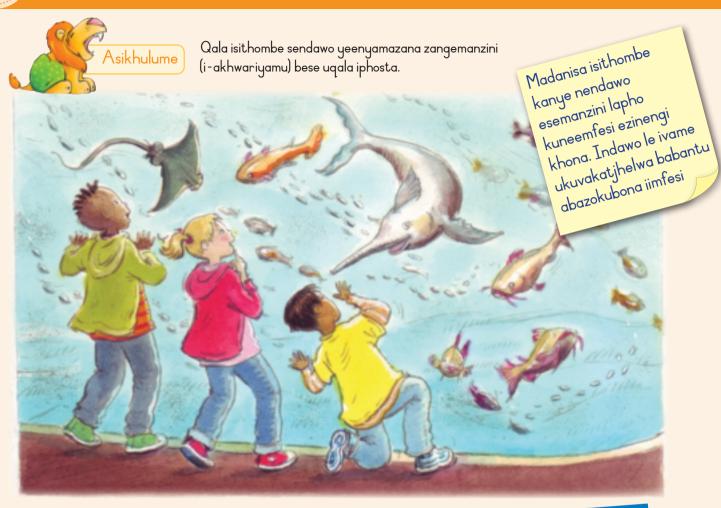

#### Indawo yeenyamazana zangemanzini (i-akhwariyamu) 80

Ukukhuluma: Ukukhuluma ngephosta

Ilimi: Ndulungela isiphawulo/ elihlathululako

Ukutlola: Tlola uzihlathulule kobana ugaleka njani usebenzise amagama ahlathuluko.

Ukutlola: Zenzele iphosta uhlathulule inja vakho elahlekileko usebenzise amagama ahlathululako.