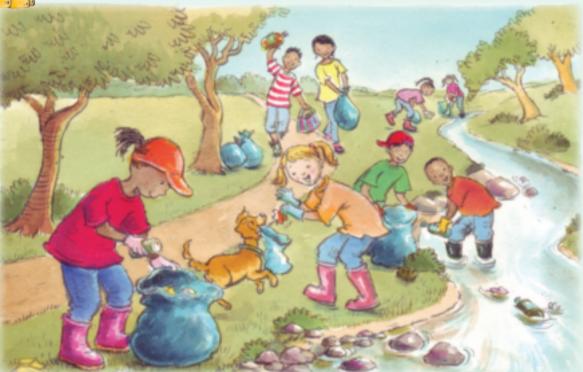

### ISINGENISO SENDABA

Besifunda soke. UBongi wasitjela bonyana kukhona othethe ukudla kwakhe. Kodwana asikaboni muntu amthathela khona

### **UMZIMBA WENDABA**

UNomakhuwa uthe kukhona odabule incwadi yakhe nanyana singakaboni muntu ayithinta. Masinyana sathola bonyana amathuthumbo katitjhere asisawaboni. Sarareka bonyana sekwenzekeni ngawo. Sabesesiyathola bonyana ngubani owenze koke lokho. Ngombana idrada beyinetjhuba, kungene imbuzi esikolweni. Imbuzo beyilambile yavele yadla koke ehlangana nakho.

### **ISIPHETHO**

Sithabile ngombana uSipoti uyiqotjhile wayigijimisa. Uyigijimise ibanga elingangekhilomitha linye. Emva kwalokho sasebenza silungisa idrada yesikolo.

Asenzeni lokhu

Dlalani indaba yembuzi efike esikolweni.