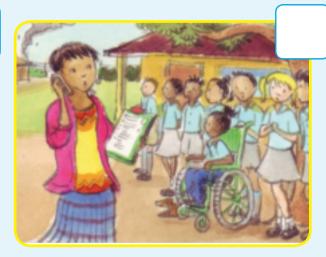

# Zivuliwe linkolo

> Asifunde

Sithabe kangangani njengoba sesenza iGreyidi lesi-3. "Ngetjhudu ngizokuba ngutitjhere wenu," kutjho uTitjhere uKosikazi Dlamini. "Ngiyazi bonyana nizokusebenza ngokuzimisela eGreyidini leli," kutjho yena. "Kunabentwana ababili abatjha. UMangana noMvenselwa," kutjho yena. UMvenselwa ukhamba ngesihlalo

sabakhubazekileko. Sizomthatha simtjengise isikolo.

Itlasi labo lihle lihlanzekile.

Kunebhodi ebodeni elisikhumbuza kobanyana silondoloze isikolo sethu sihlale sihlanzekile.

Funda amagama alandelako ulalele amatjhada.