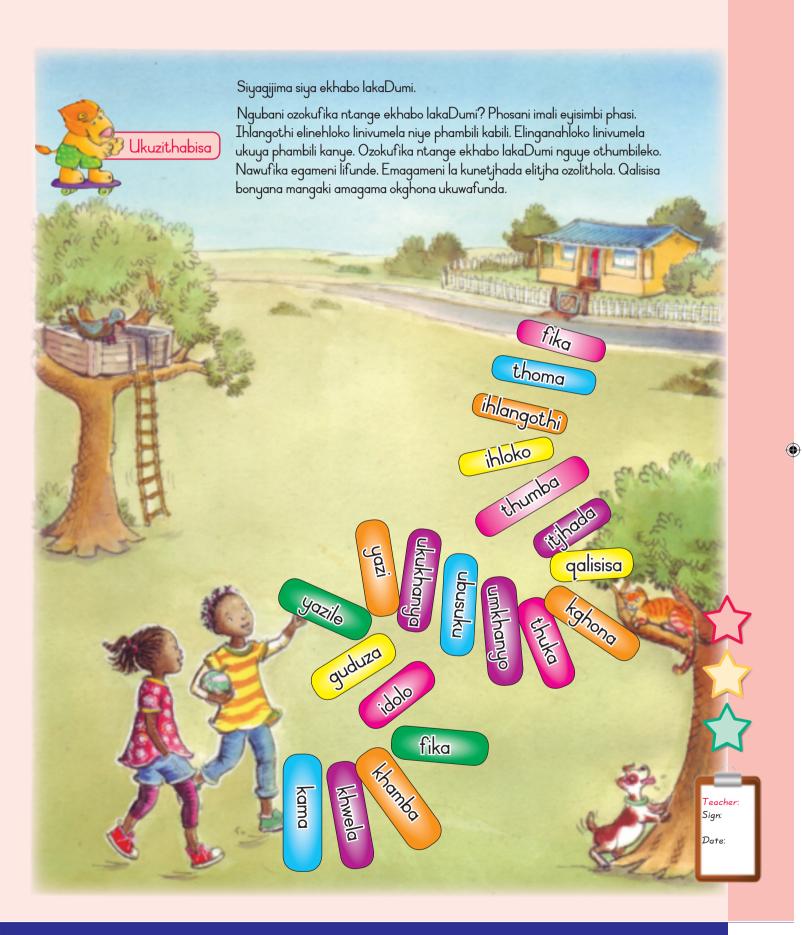

ukuze ufunyane indlela

nanyana wesabe.

lakaDumi.

uthabe, usilingeke, uthukuthele

esizako. Thoma ngegama "Kusasa"

Ngisendleleni

### 25 Sekulahleke uTumi

Ukufunda nokuzwisisa: ukucoca Amatjhada: dl, v, ph.

Ilimi: Izenzo kanye nesikhathi. Isikhathi sanje, izolo nakusasa.

Ukutlola: Ukusebenzisa isikhathi esizokufika. Imitjho izokuthonywa ngegama 'Kusasa'

### Umzala Wami Engimthandako

Qala isithombe ukhulume ngokubonako.

I Section B KwaMasilela Road KwaMhlanga 5 kuNtaka 2015

Bongi Othandekako

Ninjani, mzala?

Ingqondo yami ihlala ikhumbula isikhathi owasivakatjhela ngaso ngamaholideyi adlulileko.

Uyakhumbula bonyana sadlala ngemlanjeni, siqijimisa iinkolobejani.

Sakhwela emthini, sakha iinthelo. Ngubani konje owasikhalimako bonyana singawi? Kwakumnandi khulu mzala. Nguwe konje owathi iinhluthu zami zitlhoga ikama? Wangikama. Sesivulile-ke nje

esikolweni. Silungiselela ikhonsadi.

Singajabula khulu nawungeza ekhonsadini. Mina ngiyadansa umfowethu ubetha isigubhe. Ngifisa sengathi singatlola incwadi sikubawe usivakatjhele godu.

Sala kuhle

Ngimi umzala wakho,

**UDumi** 

Funda indatjana bese uphendula imibuzo elandelako. Igama lokuthoma lependulo kufanele lithome ngegabhadlhela. Khumbula ukubeka ungqi ekuqcineni.

Ngubani otlole incwadi?

Iya kubani incwadi?

Amagama atjhejiweko wamukela incwadi umzala

Itlolwe ngasiphi isizathu incwadi?

Imayelana nani incwadi? Tlola phasi izinto ezimbili ezimumethwe yincwadi

2.

Uzokwenzani uDumi ekhonsadini yesikolo?

Funda amagama alandelako ulalele amatjhada. Sebenzisa amagama amahlanu utlole imitjho engeyakho ngencwadini yakho.