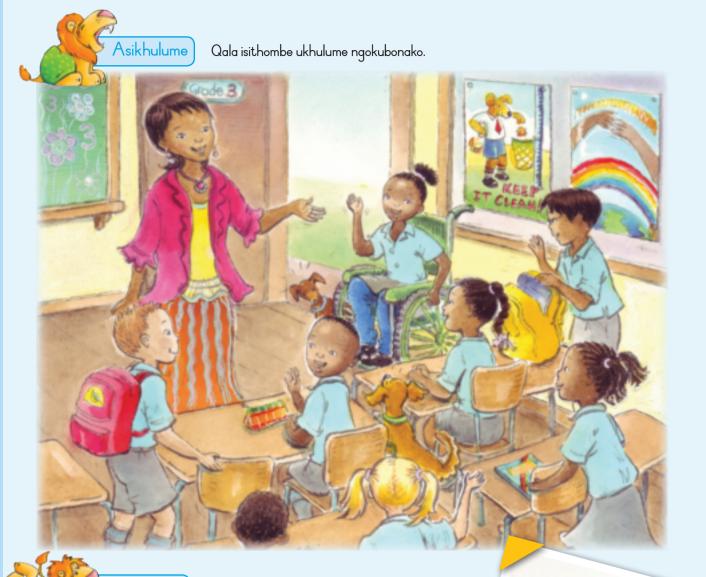

# Zivuliwe linkolo

> Asifunde

Sithabe kangangani njengoba sesenza iGreyidi lesi-3. "Ngetjhudu ngizokuba ngutitjhere wenu," kutjho uTitjhere uKosikazi Dlamini. "Ngiyazi bonyana nizokusebenza ngokuzimisela eGreyidini leli," kutjho yena. "Kunabentwana ababili abatjha. UMangana noMvenselwa," kutjho yena. UMvenselwa ukhamba ngesihlalo

sabakhubazekileko. Sizomthatha simtjengise isikolo.

Itlasi labo lihle lihlanzekile.

Kunebhodi ebodeni elisikhumbuza kobanyana silondoloze isikolo sethu sihlale sihlanzekile.

Funda amagama alandelako ulalele amatjhada.