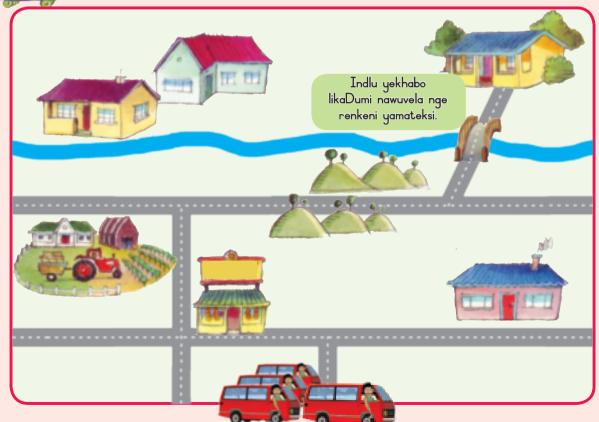

ukuze ufunyane indlela

nanyana wesabe.

lakaDumi.

uthabe, usilingeke, uthukuthele

esizako. Thoma ngegama "Kusasa"

Ngisendleleni