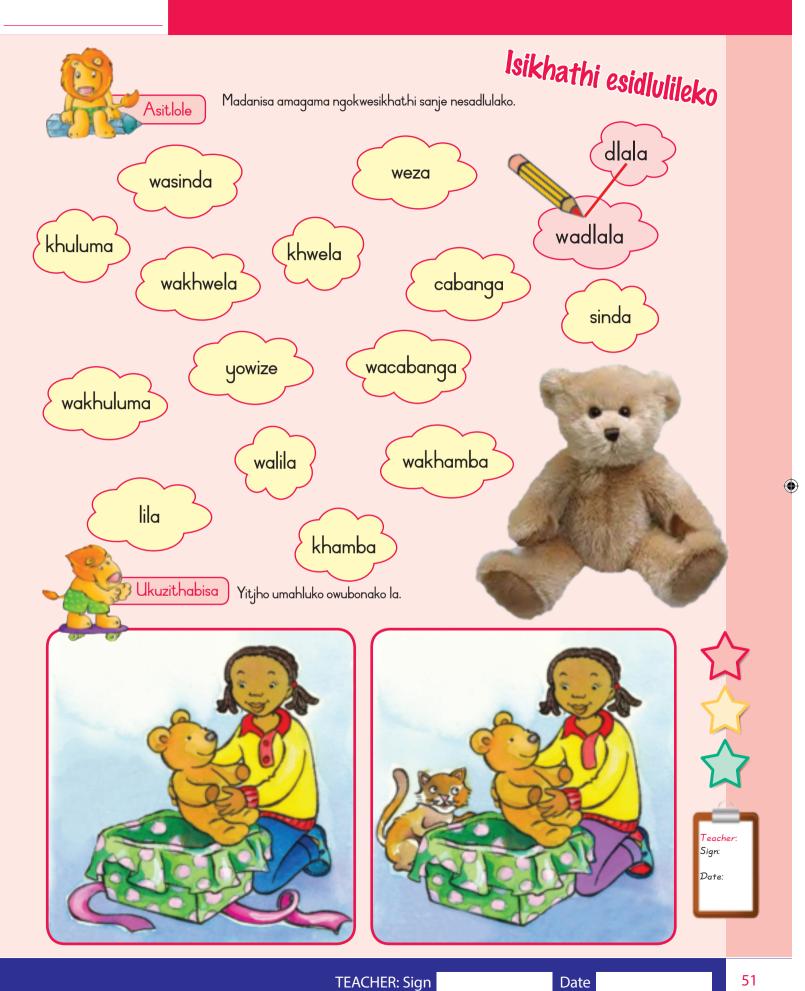

*IGreyidi* Ibizo: Itlasi:

ISINDEBELE ILIMI LEKHAYA— IGreyidi

ω

Incwadi

ISBN 978-1-920458-31-7

**GRADE 3 – BOOK 1** ISBN 978-1-920458-31-7

THIS BOOK MAY NOT BE SOLD. 7th Edition

UNom Enver Surty, nguSekela kaNggonggotjhe weFundo-Sisekelo