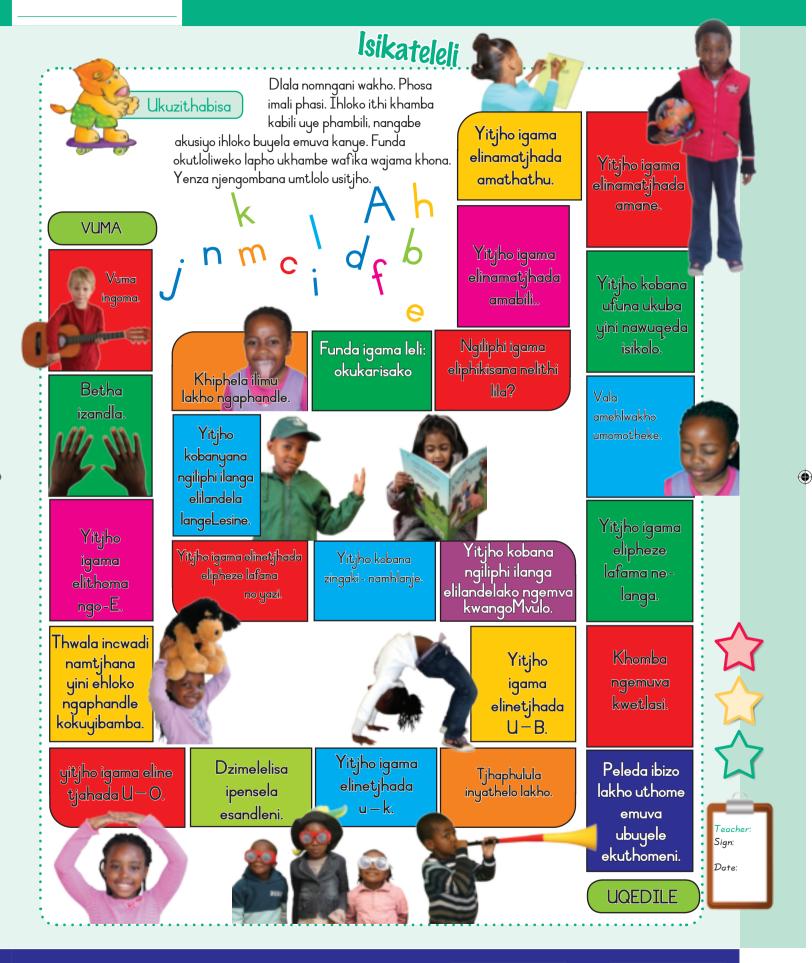

nrarejo ezilandelako nabanqani bakho. Yitjho kobana sisinye sikhuluma ngasiphi isilwana. Nqiyaqijima, ngiyeqa. Ngivuma kamnandi. Ungangikhwela. Ngiyaphapha ngiye ekhaya. Ngiyini? Ngiyini? Ngikhamba Ngiyaphapha. kancani. Nqikhamba Ngiyatinyela. Kodwana nomuzami kiyo yoke nginokumnandi. indawo. Ngiyini? Ngiyini? Tlola umutjho owodwa uhlathulule kobana kwenzekani ekuthomeni, emzimbeni, Asitlole kanye nesiphethweni sendaba yomcasa nekahuru. Esinqenisweni/Ekuthomeni kwendaba

Emzimbeni

Esiphethweni



Tlola amagama la ngokuzeleko.

| kkz.  | kosikazi |
|-------|----------|
| Mfu.  |          |
| Nom.  |          |
| dorh. |          |

## Sirhunvezo

lirarejo

| Ksz.             |  |
|------------------|--|
| Prof.            |  |
| M <sub>v</sub> . |  |
|                  |  |

#### Ilanga:



## Ilanga nommoya



Uyayithanda indatjana kagogo lakaBongi? Qala iinthombe bese utjho kobana indatjana imayelana nani.





## Ilanga nommoya

Ekadeni kwaba nommoya owavunguza khulu phezu kwezindlu. Kwephuka iingodo zemithi kwanyakaza amafesidere. Ummoya wazikhakhazisa ngalokho bewathi, "Nginamandla kunemithi. Nginamandla kunelanga!"





"Asiphalisane sibone kobana ngubani onamandla khulu," kwatjho ummoya. "Ngizakuthoma," kwatjho ummoya. "Qala kobana nginamandla angangani. Ngizokwenza kobana indoda le ihlubule imbhaji yayo."



Ummoya waphephetha waphephetha, imithi yabe yasongana iingodo zayo zabe zephuka. Ilanga laphuma ngale kwamafu. Yoke into yafuthumala. "Maye mina," kwatjho indoda. "Kuyatjhisa-ke kwanje. Ilanga libalele khulu. Umzimba uyatjha kwangathi

ngibaselwe ngeengodo," kwa