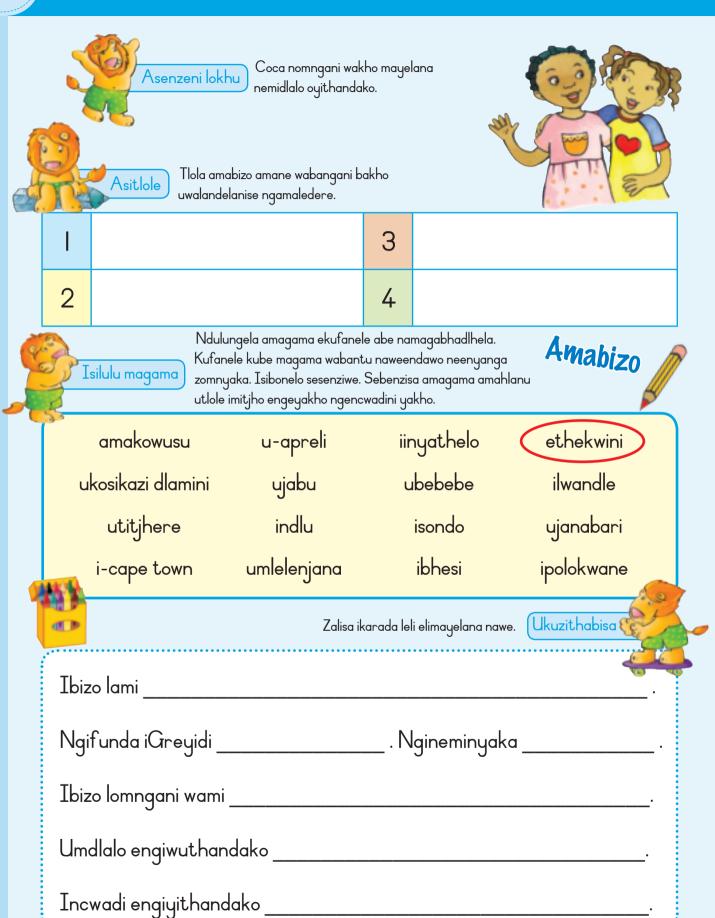

Asitlole

Tlola amagama wezinto ezifaneleko emakaradeni.

inyathelo

ipeni

Lebo

uJabu

Anna

iCape Town

eDurban

ideske

iPolokwane

Umuntu

Indawo

Into

TEACHER: Sign

Date

Uvuthe nini umlilo

ubongi

icape town

isirhwarhwa

upeter

Thalela amaqama ekufanele abe namaqabhadlhela. Sebenzisa amaqama amahlanu utlole imitjho engeyakho ngencwadini yakho.

Ungci

**Amabizo** umhlolanja umhlolanja ukatsu utumi ulesithathu unomakhuwa ngomvulo dlala ipolokwane ejohannesburg libalele lomsizi mphumalanga ujabu ipensela