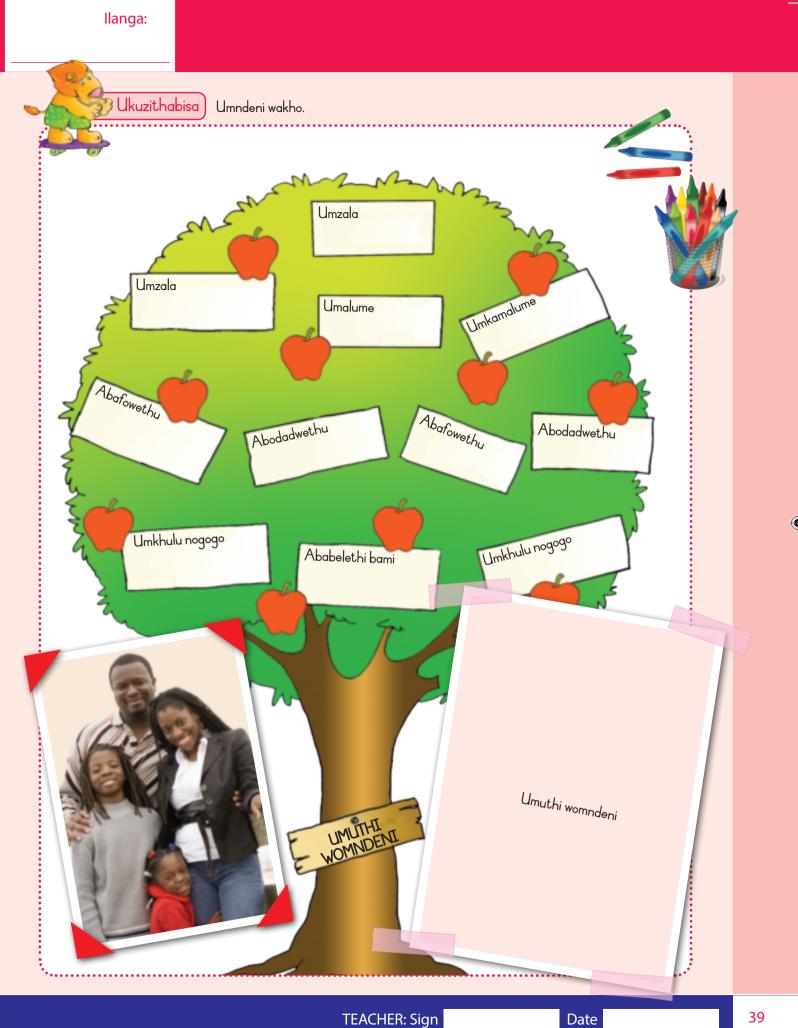

zinto ozenzako nawudlala nabanye abentwana. Ikhona imidlalo eyingozi emidlalweni eniyidlalako? Coca ngomndeni wakwenu nangesikolo sakho.

Tlolela umzala wakho incwadi. Yitjho bonyana wena wenzani esikolweni ubuye umcocele ngomndeni wakwenu.



| 0000000000  |                    |
|-------------|--------------------|
|             | Tlola ikheli lakho |
| Othandekako | Tlola ilanga       |
| Othanaekako |                    |
|             |                    |
|             |                    |
|             |                    |
|             |                    |
|             |                    |
|             |                    |
|             |                    |
| Ngimi,      |                    |
|             | Tlola ibizo        |
| lakho       |                    |



### Sivakatjhele Umndeni



Qala isithombe ukhulume nqokubonako.





Unina kaDumi uyagula. UBongi nonina bazokubavakatjhela. UBongi uzokuvakatjhela umzala wakhe uDumi. Uzomthabela khulu.

Bapaka izembatho zabo. UBongi yena ulungisa isipho azosipha uDumi. Wenza nekarada lokufisela unina kaDumi ukululama.

Bazokuhlala amalanga amabili kwaphela.

Iteksi yabo izokukhamba ebusuku.
Izokukhanyisa kanti nenyanga izabe
ikhona. Kusasa uDumi noBongi bazokudlala
nabentwana ngemlanjeni. UDumi phela
uthandwa bentwana. Bazokuzama nokuthola
iinthelo ngemlanjeni.





Funda indaba uphendule imibuzo elandelako. Igama lokuthoma lependulo kufanele lithome ngegabhadlhela. Khumbula ukubeka ungci ekugcineni.



Uyakuphi uBongi?

Ukhamba nobani uBongi?

Amagama
atjhejiweko
inyanga
bazokukhamba
umlambo

Kuba yi