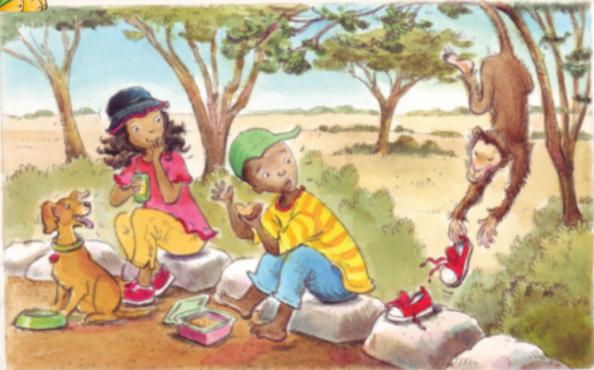

## Namhlanje lilanga Lezemidlalo

Qala isithombe ukhulume ngokubonako.

"Kufanele sisize ngelanga lezemidlalo," kwatjho utitjhere.

USiyaphi yena wathi, "Ngizokwenza umkhangiso ngazise abantu ngelanga lezemidlalo."

"Ngizokwenza imbatjha engizoyithengisa," kutjho uBongi.

"Ngizomsiza uJabu nakafaka isiphila empakaneni," kwatjho uNomakhuwa. "Ngizokuthola iingoma esizozivuma

ezithandwa bentwana," kutjho uJabu.

"Ngizokujama entanjeni ngibambe abathumbileko," kutjho uNomakhuwa.

"Ngizokujama esangweni ngamukele ababelethi ngibakhombise lapho bazokuya khona," kutjho uMvenselwa.

Asitlole

bukela

sisize

bonisa

nakafaka

thumba

Hlukanisa/Kghedlha amagama alandelako utjengise amatjhada akhiwe ngawo. bazokubuya