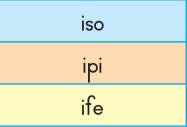

#### llanga:

Ikholumu engesinceleni ikhombisa amagama asebunyeni avela emagameni asekholomini yangesidleni.

Thala umuda ukumadanisa amaqama.

| izipi |  |
|-------|--|
| izife |  |
| Iziso |  |

Isilulu-magama