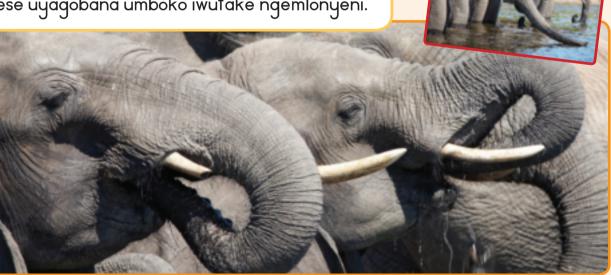

# Iladumo engophileko

Siya ebhesini.

USam uthe, "

UJabu uthe, "

Batjhiywe sikhathi sesikolo

Ungumngani wami omkhulu.

UBongi uthe, "

Qala isithombe sendlovu lapha isela khona. Hlathululela umngani kobana ubonani.

## Isela njani amanzi indlovu?

Isebenzisa umboko njengephayiphi lokusela.

Isela amanzi akhuphuke ngomboko.

Bese uyagobana umboko iwufake ngemlonyeni.