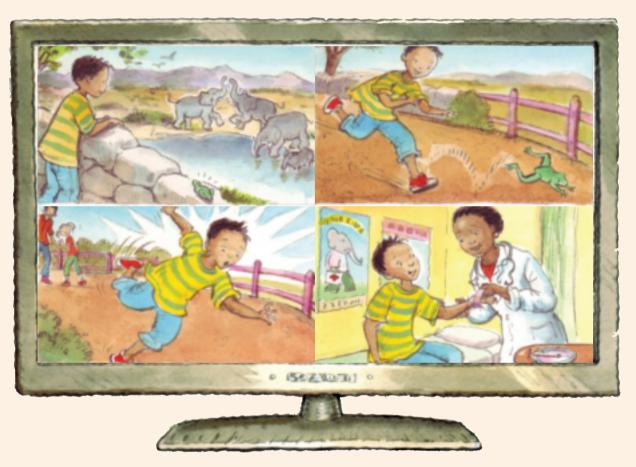

# Zivuliwe linkolo

> Asifunde

Sithabe kangangani njengoba sesenza iGreyidi lesi-3. "Ngetjhudu ngizokuba ngutitjhere wenu," kutjho uTitjhere uKosikazi Dlamini. "Ngiyazi bonyana nizokusebenza ngokuzimisela eGreyidini leli," kutjho yena. "Kunabentwana ababili abatjha. UMangana noMvenselwa," kutjho yena. UMvenselwa ukhamba ngesihlalo

sabakhubazekileko. Sizomthatha simtjengise isikolo.

Itlasi labo lihle lihlanzekile.

Kunebhodi ebodeni elisikhumbuza kobanyana silondoloze isikolo sethu sihlale sihlanzekile.

Funda amagama alandelako ulalele amatjhada.