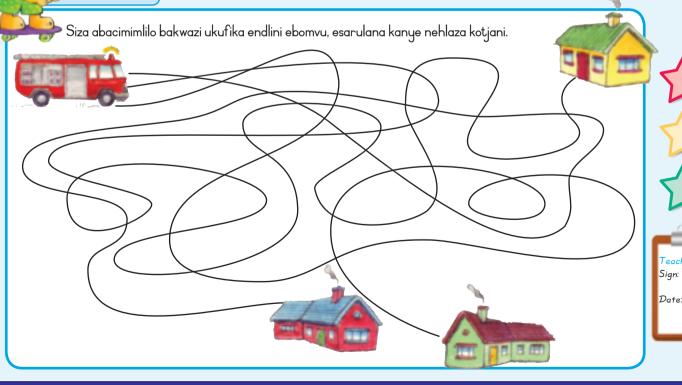

#### 10) Ukuphepha Emlilweni... 20

Ukutlola: Nombora iinthombe ukutjengisa ukulamana ngefanelo. Ukutlola: Tlola indatjana ngesithombe Ilimi: Tlola amatshwayo wokutlola emitjhweni

Ilimi: Isabizwana samambala, sebenzisa amabizo emitjhweni Ukuzithabisa:Siza abacimimlilo