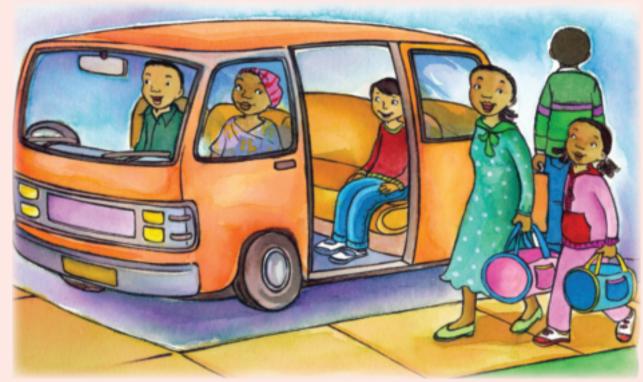

### 2 Ukuba sesikolweni

h

W

e

k

**(** 

Ukukhuluma: Khulumisa nomngani wakho mayelana nezemidlalo kanye nemidlalo oyithandako Ilimi: Ukulandelana ngokwamaalfabhedi, amabizo

Ukutlola: Sebenzisa amagama owanikelweko utlole imitjho ozakhele yona ngencwadini yakho. Tlola imimingwana emayelana nawe eforomeni.

Tlola imitjho ngalokho okuthandako nokobana bobani abangani bakho. Ukufunda: Amagama atjhejiweko. Ukutlola:Zenzele iphosta.