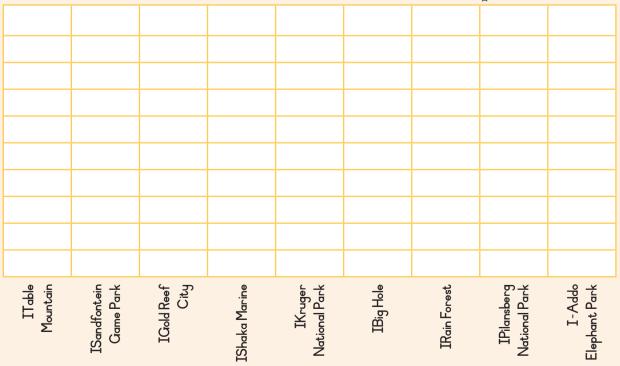

Ukukhuluma: Inthaviyuwa abangani bakho abali-10 ubabuze kobana ngiziphi iindawo abangathanda ukuzivakatjhela. Tlola iimpendulo zabo ngetheyibuleni.

Ukusetjenziswa okubonwako: Gwala itihadi ngokuthi ukhalare ngemabhlogweni nialo nie umfundi nakathi 'lye'.

Ukuzithabisa

Khuluma nabangani abali-IO uzwe kobana ) bangathanda ukuvakatjhela kiziphi iindawo. Buza uthi, "Ningathanda ukuyokubona i-Table Mountain?

Ningathanda ukuya e-Addo Elephant Park?" Faka umbala ngebhlogweni esikhathini ngasinye nabathi iye. Thoma phasi etheyibuleni. Itheyibula lakho kufanele liqaleke nje.