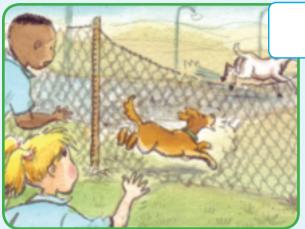

### ISINGENISO SENDABA

Besifunda soke. UBongi wasitjela bonyana kukhona othethe ukudla kwakhe. Kodwana asikaboni muntu amthathela khona

### **UMZIMBA WENDABA**

UNomakhuwa uthe kukhona odabule incwadi yakhe nanyana singakaboni muntu ayithinta. Masinyana sathola bonyana amathuthumbo katitjhere asisawaboni. Sarareka bonyana sekwenzekeni ngawo. Sabesesiyathola bonyana ngubani owenze koke lokho. Ngombana idrada beyinetjhuba, kungene imbuzi esikolweni. Imbuzo beyilambile yavele yadla koke ehlangana nakho.

### **ISIPHETHO**

Sithabile ngombana uSipoti uyiqotjhile wayigijimisa. Uyigijimise ibanga elingangekhilomitha linye. Emva kwalokho sasebenza silungisa idrada yesikolo.

Asenzeni lokhu

Dlalani indaba yembuzi efike esikolweni.