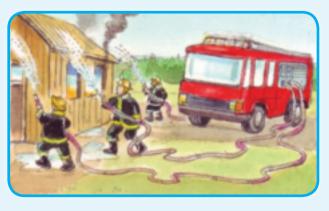

#### 10) Ukuphepha Emlilweni... 20

Ukutlola: Nombora iinthombe ukutjengisa ukulamana ngefanelo. Ukutlola: Tlola indatjana ngesithombe Ilimi: Tlola amatshwayo wokutlola emitjhweni

Ilimi: Isabizwana samambala, sebenzisa amabizo emitjhweni Ukuzithabisa:Siza abacimimlilo

Utitjhere uye wadosela bomlilo. Inomboro yabo ithi-10 177.

Kufike amadoda asithandathu azokucima umlilo. Bekabophe amabhande amakhulu, afake iimfonyo emlonyeni

Bafike ngelori ethwele izinto ezinengi zokucima umlilo. Basebenzise iphayiphi ukucima. Ayikatjhi yoke indlu yeempahla zesikolo.