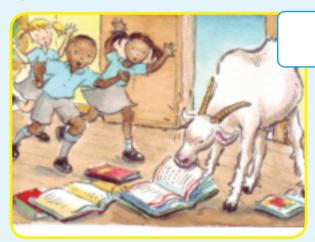

### ISINGENISO SENDABA

Besifunda soke. UBongi wasitjela bonyana kukhona othethe ukudla kwakhe. Kodwana asikaboni muntu amthathela khona

### **UMZIMBA WENDABA**

UNomakhuwa uthe kukhona odabule incwadi yakhe nanyana singakaboni muntu ayithinta. Masinyana sathola bonyana amathuthumbo katitjhere asisawaboni. Sarareka bonyana sekwenzekeni ngawo. Sabesesiyathola bonyana ngubani owenze koke lokho. Ngombana idrada beyinetjhuba, kungene imbuzi esikolweni. Imbuzo beyilambile yavele yadla koke ehlangana nakho.

### **ISIPHETHO**

Sithabile ngombana uSipoti uyiqotjhile wayigijimisa. Uyigijimise ibanga elingangekhilomitha linye. Emva kwalokho sasebenza silungisa idrada yesikolo.

Asenzeni lokhu

Dlalani indaba yembuzi efike esikolweni.