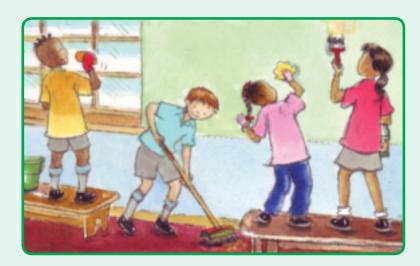

## Ukuba sesikolweni

#### Ilanga:

Tlola imitjho ibe mibili ngezinto ozithandako kanye nokobanyana bobani abangani bakho.

Amagama atjhejiweko ababili nqesihlalo bonyana

Qala iphosta emayelana nokuqcina isikolo sihlwengile.

Cocela umnqani wakho bonyana iphosta ithi kumele kwenziwe ini ngayo.

Ungatlola eminye imitjho ungezelele kiyo.

Tlola ngesandla esihle.

Yiba yipukani ehlwengileko.

Gcina isikolo sakho sihlwengile.

Dobha amaphepha.

Sebenzisa umqqomu weenzibi.