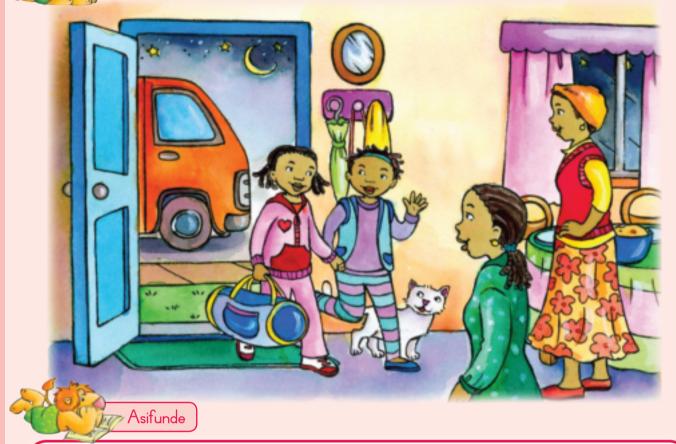

# Zivuliwe linkolo

> Asifunde

Sithabe kangangani njengoba sesenza iGreyidi lesi-3. "Ngetjhudu ngizokuba ngutitjhere wenu," kutjho uTitjhere uKosikazi Dlamini. "Ngiyazi bonyana nizokusebenza ngokuzimisela eGreyidini leli," kutjho yena. "Kunabentwana ababili abatjha. UMangana noMvenselwa," kutjho yena. UMvenselwa ukhamba ngesihlalo

sabakhubazekileko. Sizomthatha simtjengise isikolo.

Itlasi labo lihle lihlanzekile.

Kunebhodi ebodeni elisikhumbuza kobanyana silondoloze isikolo sethu sihlale sihlanzekile.

Funda amagama alandelako ulalele amatjhada.

### Benza

Ngubani okhamba ngesihlalo sabakhubazekile?

Kubayini kunebhodi ebodeni?

Ibhodi itlolwe bonyana

Bobani abentwana abatjha?

Abentwana abatjha

TEACHER: Sign

no