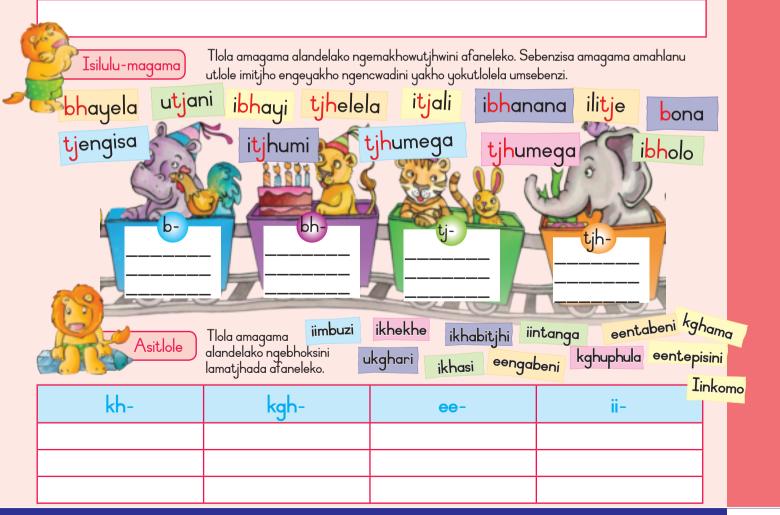

UBongi uzokwazi ukuba nomgidi wokududa ngelanga lakhe lamabeletho?

Isilulu-magama

Funda amagama alandelako ulalele amatjhada.

Sebenzisa amagama amahlanu utlole imitjho engeyakho ngencwadini yakho.

| awacime | <u>s</u> edada     | savuma           | u <mark>b</mark> e    | bhedisa 🏄 |
|---------|--------------------|------------------|-----------------------|-----------|
| woke    | sabe               | sivuliwe         | sabe                  | bhaga     |
| wezinto | <mark>s</mark> ika | <u>v</u> alelisa | inda <mark>b</mark> a | bhoda     |

Asitlole

Tlola amagama wezinto ezifaneleko emakaradeni.

inyathelo

ipeni

Lebo

uJabu

Anna

iCape Town

eDurban

ideske

iPolokwane

Umuntu

Indawo

Into

TEACHER: Sign

Date