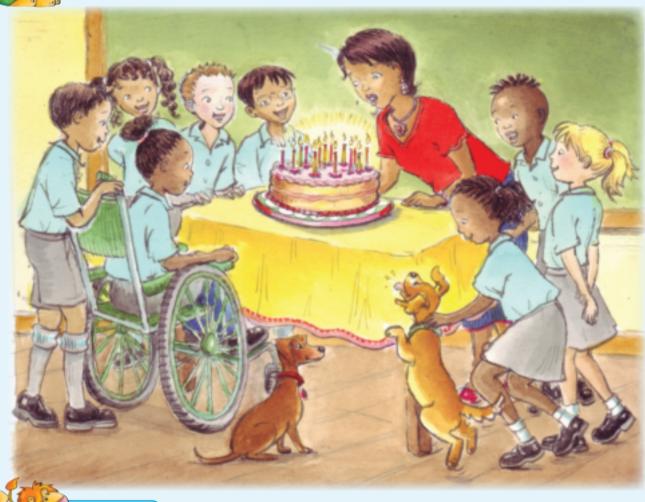

# Zivuliwe linkolo

> Asifunde

Sithabe kangangani njengoba sesenza iGreyidi lesi-3. "Ngetjhudu ngizokuba ngutitjhere wenu," kutjho uTitjhere uKosikazi Dlamini. "Ngiyazi bonyana nizokusebenza ngokuzimisela eGreyidini leli," kutjho yena. "Kunabentwana ababili abatjha. UMangana noMvenselwa," kutjho yena. UMvenselwa ukhamba ngesihlalo

sabakhubazekileko. Sizomthatha simtjengise isikolo.

Itlasi labo lihle lihlanzekile.

Kunebhodi ebodeni elisikhumbuza kobanyana silondoloze isikolo sethu sihlale sihlanzekile.

Funda amagama alandelako ulalele amatjhada.