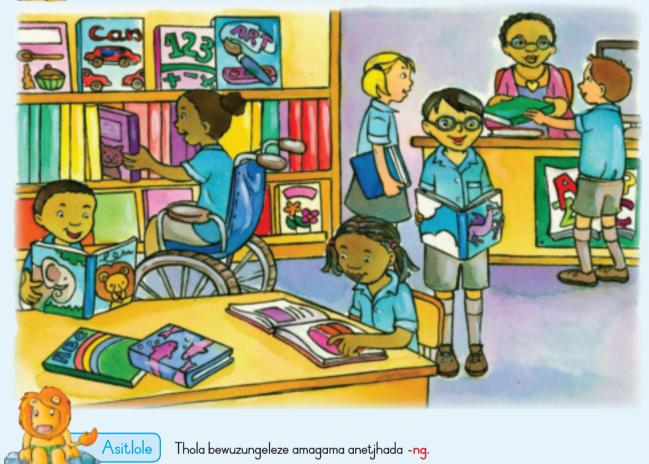

# Zivuliwe linkolo

> Asifunde

Sithabe kangangani njengoba sesenza iGreyidi lesi-3. "Ngetjhudu ngizokuba ngutitjhere wenu," kutjho uTitjhere uKosikazi Dlamini. "Ngiyazi bonyana nizokusebenza ngokuzimisela eGreyidini leli," kutjho yena. "Kunabentwana ababili abatjha. UMangana noMvenselwa," kutjho yena. UMvenselwa ukhamba ngesihlalo

sabakhubazekileko. Sizomthatha simtjengise isikolo.

Itlasi labo lihle lihlanzekile.

Kunebhodi ebodeni elisikhumbuza kobanyana silondoloze isikolo sethu sihlale sihlanzekile.

Funda amagama alandelako ulalele amatjhada.