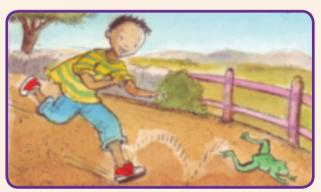

## Namhlanje lilanga Lezemidlalo

Qala isithombe ukhulume ngokubonako.

"Kufanele sisize ngelanga lezemidlalo," kwatjho utitjhere.

USiyaphi yena wathi, "Ngizokwenza umkhangiso ngazise abantu ngelanga lezemidlalo."

"Ngizokwenza imbatjha engizoyithengisa," kutjho uBongi.

"Ngizomsiza uJabu nakafaka isiphila empakaneni," kwatjho uNomakhuwa. "Ngizokuthola iingoma esizozivuma

ezithandwa bentwana," kutjho uJabu.

"Ngizokujama entanjeni ngibambe abathumbileko," kutjho uNomakhuwa.

"Ngizokujama esangweni ngamukele ababelethi ngibakhombise lapho bazokuya khona," kutjho uMvenselwa.

Asitlole

bukela

sisize

bonisa

nakafaka

thumba

Hlukanisa/Kghedlha amagama alandelako utjengise amatjhada akhiwe ngawo. bazokubuya