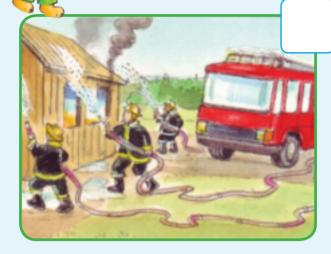

#### 10) Ukuphepha Emlilweni... 20

Ukutlola: Nombora iinthombe ukutjengisa ukulamana ngefanelo. Ukutlola: Tlola indatjana ngesithombe Ilimi: Tlola amatshwayo wokutlola emitjhweni

Ilimi: Isabizwana samambala, sebenzisa amabizo emitjhweni Ukuzithabisa:Siza abacimimlilo

Utitjhere uye wadosela bomlilo. Inomboro yabo ithi-10 177.

Kufike amadoda asithandathu azokucima umlilo. Bekabophe amabhande amakhulu, afake iimfonyo emlonyeni

Bafike ngelori ethwele izinto ezinengi zokucima umlilo. Basebenzise iphayiphi ukucima. Ayikatjhi yoke indlu yeempahla zesikolo.