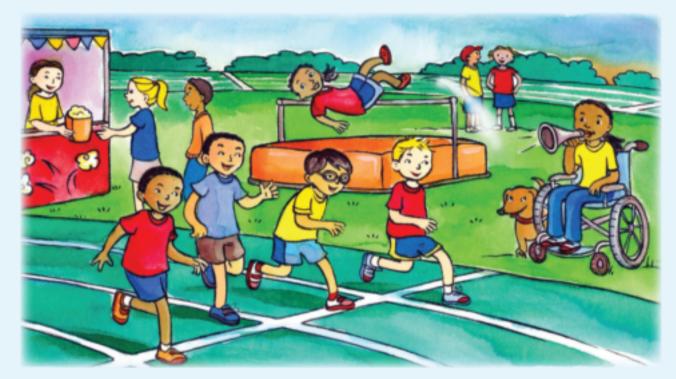

## Namhlanje lilanga Lezemidlalo

Qala isithombe ukhulume ngokubonako.

"Kufanele sisize ngelanga lezemidlalo," kwatjho utitjhere.

USiyaphi yena wathi, "Ngizokwenza umkhangiso ngazise abantu ngelanga lezemidlalo."

"Ngizokwenza imbatjha engizoyithengisa," kutjho uBongi.

"Ngizomsiza uJabu nakafaka isiphila empakaneni," kwatjho uNomakhuwa. "Ngizokuthola iingoma esizozivuma

ezithandwa bentwana," kutjho uJabu.

"Ngizokujama entanjeni ngibambe abathumbileko," kutjho uNomakhuwa.

"Ngizokujama esangweni ngamukele ababelethi ngibakhombise lapho bazokuya khona," kutjho uMvenselwa.

Asitlole

bukela

sisize

bonisa

nakafaka

thumba

Hlukanisa/Kghedlha amagama alandelako utjengise amatjhada akhiwe ngawo. bazokubuya

# Ilanga Lezemidlalo Esikolweni

Buza abangani abathathu bonyana bathanda miphi imidlalo.

Zalisa amabizo wabo bese utlola imidlalo abayithandako ngenzasi kwawo.

| Ibizo                  | uThandi 🖍          |  |  |
|------------------------|--------------------|--|--|
| Umdlalo<br>owuthandako | ibholo<br>lezandla |  |  |

kude

de =

Asitlole

Tlola imitjho ibe mithathu ngemihlobo yemidlalo oyithandako.

Amagama atjhejiweko

iingoma isiphila kwatjho

Ukuzithabisa

Siza uSiyaphi ukutlola isikhangiso esikhulu esazisa umphakathi ngelanga lezemidlalo esikolweni. Tlola ibizo lesikolo. Gwalani iinthombe esikhangisweni nikhombise bonyana kuzobe kwenzekani ngelanga lelo. Fakani nokhunye enibona bonyana kuzokutlhogega. Khombisani abangani benu isikhangiso nasele niqedileko.

### LANGA LEZEMIDLALO

Asizokubukela imidlalo esikolweni ngoMgqibelo mhla amalanga ama-5 kuNtaka. Ithoma nge-iri le-10 ekuseni.

TEACHER: Sign

Date

13