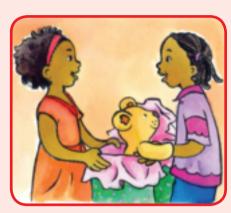

### Sivakatjhele Umndeni

Qala isithombe ukhulume nqokubonako.

Unina kaDumi uyagula. UBongi nonina bazokubavakatjhela. UBongi uzokuvakatjhela umzala wakhe uDumi. Uzomthabela khulu.

Bapaka izembatho zabo. UBongi yena ulungisa isipho azosipha uDumi. Wenza nekarada lokufisela unina kaDumi ukululama.

Bazokuhlala amalanga amabili kwaphela.

Iteksi yabo izokukhamba ebusuku.
Izokukhanyisa kanti nenyanga izabe
ikhona. Kusasa uDumi noBongi bazokudlala
nabentwana ngemlanjeni. UDumi phela
uthandwa bentwana. Bazokuzama nokuthola
iinthelo ngemlanjeni.

Funda indaba uphendule imibuzo elandelako. Igama lokuthoma lependulo kufanele lithome ngegabhadlhela. Khumbula ukubeka ungci ekugcineni.

Uyakuphi uBongi?

Ukhamba nobani uBongi?

Amagama
atjhejiweko
inyanga
bazokukhamba
umlambo