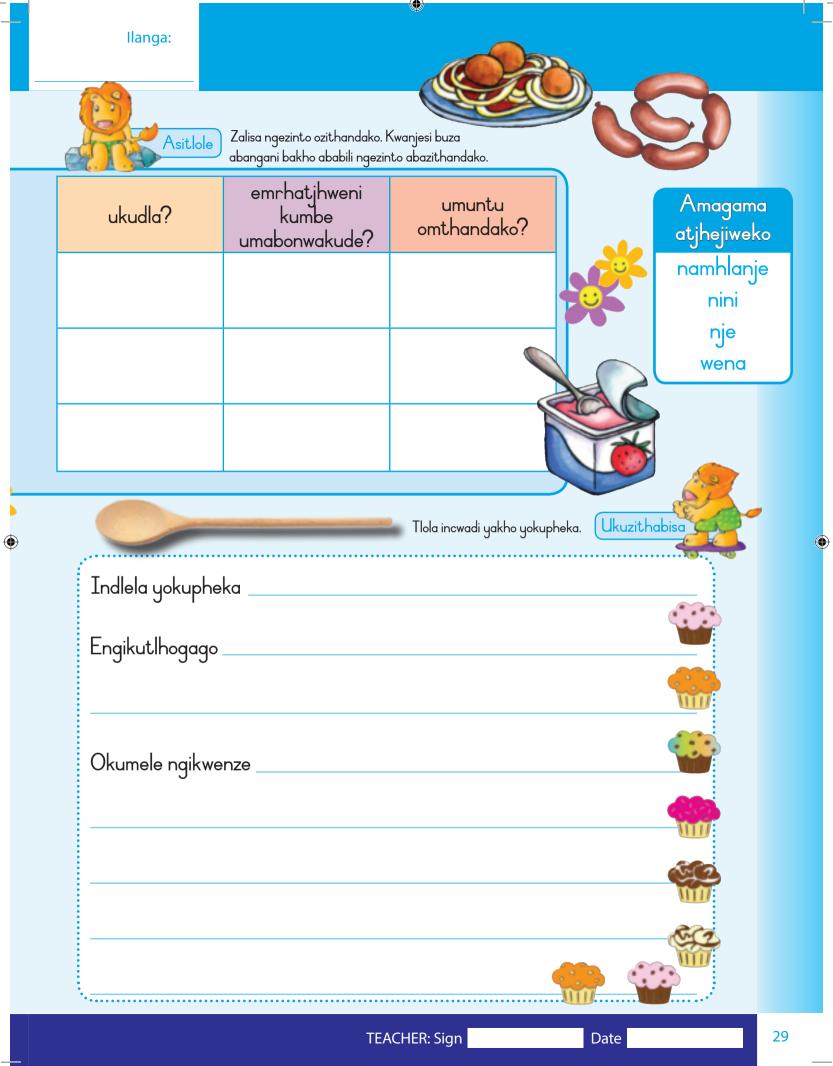

## Ukuba sesikolweni

#### Ilanga:

Tlola imitjho ibe mibili ngezinto ozithandako kanye nokobanyana bobani abangani bakho.

Amagama atjhejiweko ababili nqesihlalo bonyana

Qala iphosta emayelana nokuqcina isikolo sihlwengile.

Cocela umnqani wakho bonyana iphosta ithi kumele kwenziwe ini ngayo.

Ungatlola eminye imitjho ungezelele kiyo.

Tlola ngesandla esihle.

Yiba yipukani ehlwengileko.

Gcina isikolo sakho sihlwengile.

Dobha amaphepha.

Sebenzisa umqqomu weenzibi.