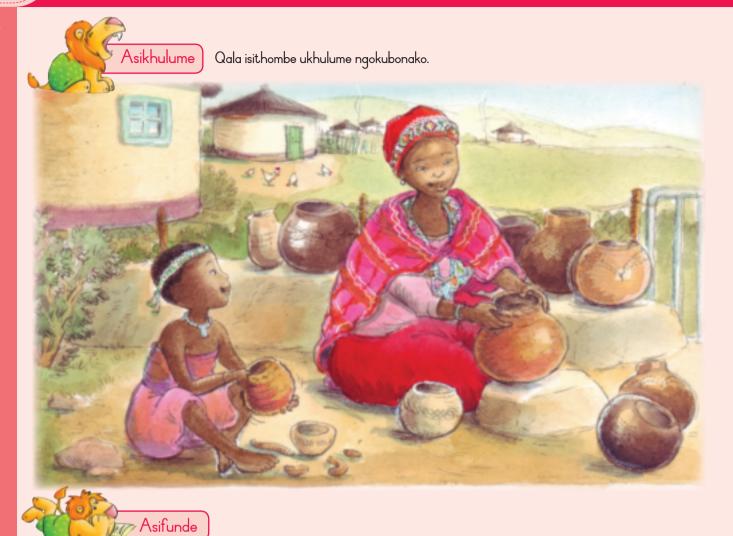

# Zivuliwe linkolo

> Asifunde

Sithabe kangangani njengoba sesenza iGreyidi lesi-3. "Ngetjhudu ngizokuba ngutitjhere wenu," kutjho uTitjhere uKosikazi Dlamini. "Ngiyazi bonyana nizokusebenza ngokuzimisela eGreyidini leli," kutjho yena. "Kunabentwana ababili abatjha. UMangana noMvenselwa," kutjho yena. UMvenselwa ukhamba ngesihlalo

sabakhubazekileko. Sizomthatha simtjengise isikolo.

Itlasi labo lihle lihlanzekile.

Kunebhodi ebodeni elisikhumbuza kobanyana silondoloze isikolo sethu sihlale sihlanzekile.

Funda amagama alandelako ulalele amatjhada.