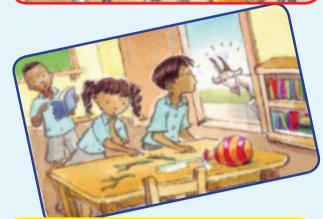

### ISINGENISO SENDABA

Besifunda soke. UBongi wasitjela bonyana kukhona othethe ukudla kwakhe. Kodwana asikaboni muntu amthathela khona

### **UMZIMBA WENDABA**

UNomakhuwa uthe kukhona odabule incwadi yakhe nanyana singakaboni muntu ayithinta. Masinyana sathola bonyana amathuthumbo katitjhere asisawaboni. Sarareka bonyana sekwenzekeni ngawo. Sabesesiyathola bonyana ngubani owenze koke lokho. Ngombana idrada beyinetjhuba, kungene imbuzi esikolweni. Imbuzo beyilambile yavele yadla koke ehlangana nakho.