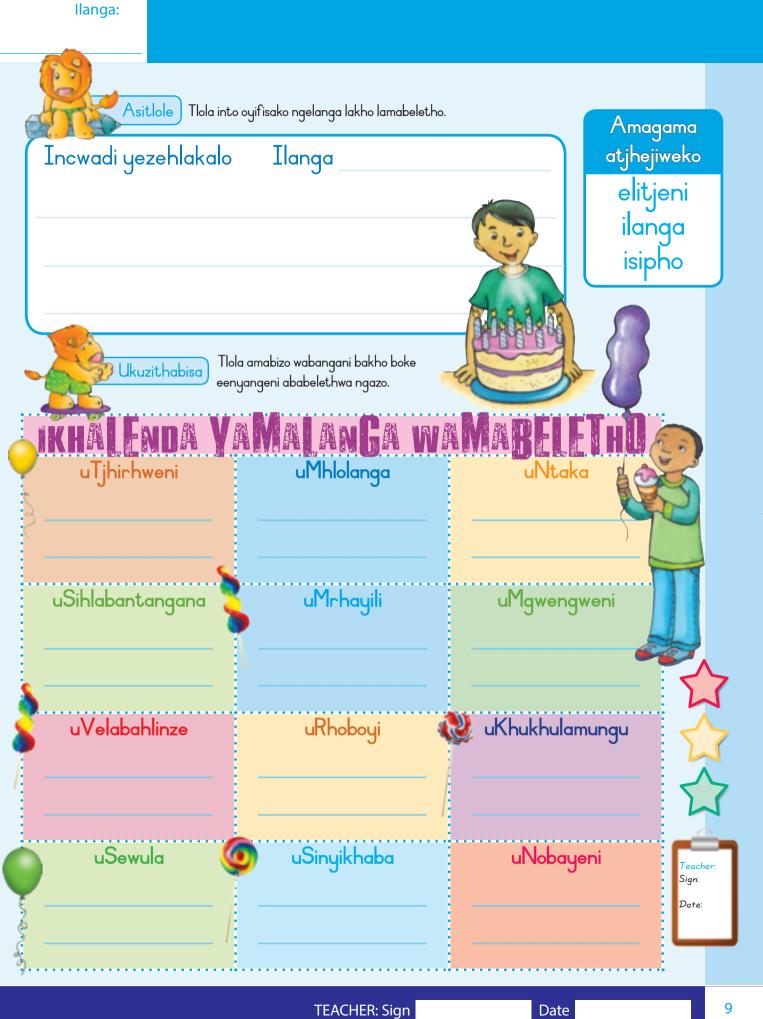

# Lilanga lakatitjhere lamabeletho

Qala isithombe ukhulume ngokubonako.

Namhlanje lilanga lamabeletho lakatitjhere wethu.

Bekunamakhandlela amanengi ekhekheni lakhe.

Emva kobana uTitjhere, uKosikazi Dlamini,

Asifunde

awacime woke, sivume ingoma sadla ikhekhe.

Simuphe isipho sesithombe sedada elihlezi elitjeni.

Soke sitlole amabizo wethu ekaradeni.

Ilanga lakaNomakhuwa lamabeletho lingoNtaka.

 $Laka Bongi\ lingo Mgwengweni,\ laka Ntombi\ lingo Mrhayili.$ 

Phendula imibuzo elandelako. Igama lokuthoma lependulo kufanele lithome ngegabhadlhela. Khumbula ukubeka ungci ekuqcineni.

Ngubani obelethwa namhlanje.

Ngubani ozokuba nomgidi welanga lamabeletho ngesiruthwana?

UBongi uzokwazi ukuba nomgidi wokududa ngelanga lakhe lamabeletho?

Isilulu-magama

Funda amagama alandelako ulalele amatjhada.

Sebenzisa amagama amahlanu utlole imitjho engeyakho ngencwadini yakho.

| awacime | <u>s</u> edada     | savuma           | u <mark>b</mark> e    | bhedisa 🏄 |
|---------|--------------------|------------------|-----------------------|-----------|
| woke    | sabe               | sivuliwe         | sabe                  | bhaga     |
| wezinto | <mark>s</mark> ika | <u>v</u> alelisa | inda <mark>b</mark> a | bhoda     |