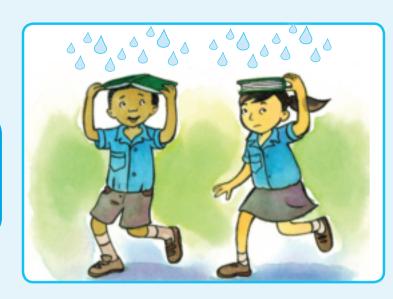

# Ukuphepha Emlilweni...

Asenzeni lokhu

Nikela iinthombe lezi iinomboro ukusuka keyoku-l ukuya keyesi-4 ngendlela ezilandelana ngayo.

Asitlole

Tlola umutjho munye ngesithombe ngasinye.