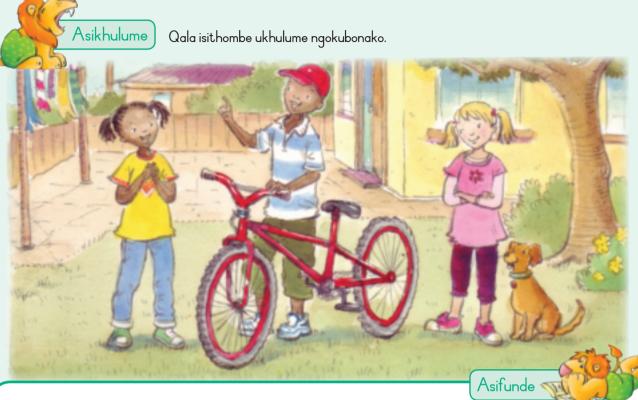

# Zivuliwe linkolo

> Asifunde

Sithabe kangangani njengoba sesenza iGreyidi lesi-3. "Ngetjhudu ngizokuba ngutitjhere wenu," kutjho uTitjhere uKosikazi Dlamini. "Ngiyazi bonyana nizokusebenza ngokuzimisela eGreyidini leli," kutjho yena. "Kunabentwana ababili abatjha. UMangana noMvenselwa," kutjho yena. UMvenselwa ukhamba ngesihlalo

sabakhubazekileko. Sizomthatha simtjengise isikolo.

Itlasi labo lihle lihlanzekile.

Kunebhodi ebodeni elisikhumbuza kobanyana silondoloze isikolo sethu sihlale sihlanzekile.

Funda amagama alandelako ulalele amatjhada.

Sebenzisa amagama amahlanu utlole imitjho engeyakho ngencwadini yakho.

| itjhudu | i <mark>nt</mark> wala   | mthuthe   | wena | labo  |
|---------|--------------------------|-----------|------|-------|
| tjhinga | abe <mark>ntw</mark> ana | mthethise | wabo | lila  |
| tjhaya  | ubuntwana                | mthathele | wenu | letha |

Phendula imibuzo le bese uqedelela imitjho elandelakho. Igama lokuthoma lependulo kufanele lithome ngegabhadlhela. Khumbula ukubeka ungci ekugcineni.

### Bafunda liphi iGreyidi?

### Benza

Ngubani okhamba ngesihlalo sabakhubazekile?

Kubayini kunebhodi ebodeni?

Ibhodi itlolwe bonyana

Bobani abentwana abatjha?

Abentwana abatjha

TEACHER: Sign

no