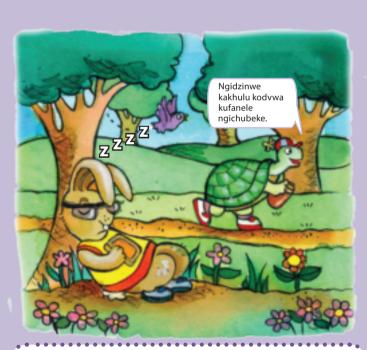

### Umfana we "Nyandzaleyo! Imphisi"

Lendzaba iyinganekwane. Tinganekwane tindzaba lebetitekwa bantfu kadzeni. Betingabhalwa phasi kepha betisakatwa live lonkhe ngemlomo titekwa bantfu. Sonkhe siyatati letinye tinganekwane, njengetilandzelo, noma tingoma tetinganekwane. Letinyenti tinemilayeto lekhetsekile.

Kwesukesukela, le emandvulo! Bekukhona umfana loneminyaka lelishumi lobekelusa. Onkhe emalanga ebechuba timvu atiyise emadlelweni kute titfole luhlata. Onkhe emalanga lomfana ebehlala ngephasi kwesihlahla lesitsite egcumeni lentsaba abuke umhlambi wetimvu. Ngekuhamba kwesikhatsi weva anesitunge. Langa limbe wacabanga kutsi angatijabulisa ngani. Nango asukeka amemeta, "Imphisi! Imphisi! Sitani bo! Nansi imphisi icosha timvu!"

Baseva lenhlabamkhosi bantfu emmangweni beta bagijima bacanca intsaba bayowucosha imphisi. Kepha nabefika entsabeni abazange bakhandze samphisi. Batfola lomfana nje lowabahleka wagegetseka.

"Ungamemeti kutsi, 'imphisi' nangabe kute imphisi!" kusho sinye sakhamuti simtsetsisa. Babuyele emuva bantfu bahamba bakhonona basehla intsaba.