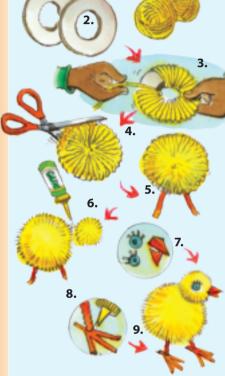

shini selikhathibhokisi. Nyalo tijube.
  - Dvweba tindingilizi letincanyana ngekhatsi kwaleto letinkhulu.
    Tijube, kute kutsi leti letinkhulu bewutijubile tibe netimbobo emkhatsini.
- Beka ndzawonye letindingiilizi, bese ugocotela insontfo lemtfubi ingene esikhaleni lesisemkhatsini, igege iphumele ngaphandle tite tindingilizi timbonyeke ngci. Ungasebentisa imicu yensontfo lemibili noma lemitsatfu kanyekanye kumbonya masinyane tindingilizi.
- Usebentisa tikelo letikhaliphile, juba insontfo emkhatsini walapho kugcina khona tindingilizi letimbili.
- Faka liphayiphi lekuhlobisa noma luhwayela lolutsambile lingene emkhatsini kwakha imilente yelintjwele.
  - Beka umucu wensontfo emkhatsini wetindingilizi temakhathibhokisi ubophe ucinise.
  - Yenta emafindvo lamabili, bese ukhipha lamakhadi.



#### Nyalo yakha lakho lintjwele.

- Namatselisa ndzawonye lamapom-pomu lamabili.
- Goba kwekugeza
  emaphayiphi noma
  luhwayela lolutsambile
  kwakha imilente
  yelintjwele lemibili.
- 8 Kuloko lokujutjiwe ekhasini ngemuva encwadzini, juba tinyawo, emehlo kanye nemlomo wenyoni.
- 9 Namatselisa loku kubopom-pomu.

|                                  | Asibhale | No. |
|----------------------------------|----------|-----|
| Yetsa lintjwele lakho<br>ligama. |          |     |
| Udzingani kwakha<br>emapom-pomu? |          |     |
| Uyidzingelani iglu?              |          |     |

# Linifwele leftshafhoni



Asente loku

Buka letitfombe bese ubhala umyalo lotawulandzelwa kwakha lintjwele lelakhiwe ngelikhathoni lemacandza. Wubhale ephepheni lekulungisa bese uwubhala kahle ngentasi.



Un