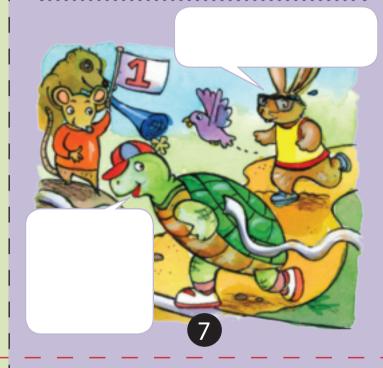

Wonkhe muntfu bekajabulile ngemdlalo wekugcina emkhatsini weSikolo seNew Town nesaseTsemba Letfu.

Andile naLindiwe bekungabo bodvwa emantfombatana ecenjini leNew Town. Bebanelitsemba kutsi batasehlula Sikolo seLitsemba Letfu.

Andile, longukaputeni, asahamba ancamula siganga, wavele waticabanga sekemukela indzebe yelicembu lakhe. Liso lengcondvo layibona imengetela elangeni. Andile bekaneluvelo. Bekalungise ikhonsathi yesikolo kukhulisa sikhwama sekutsenga emakhokho ebhola kutsengelwe labo bebangakhoni kutitsengela ecenjini lakhe. Lamuhla bese alungele kwemukela indzebe yekuncoba!

Lindiwe loneminyaka lelishumi nakunye naye bekafile yinjabulo. Waticabanga ashaya ligoli lekuncoba ngemakhokho akhe lamtfubi lamasha. Khona manjalo wamemeta wacandvula sekagcumukela emgodzini.

#### Lusuku:

"Inyandzaleyo!" washo aklabalata. Bo-Andile, Peter naJabu babuyela emuva bamsita bamkhipha emgodzini. "Eyi nkosi yami!" usho uyakhala ukokola ngamlente munye. "Angikhoni kuma ngalolunyawo!" Wahlala phansi etjanini. "Ngiyetsemba angikephuki licakala," washo tahushuka tinyembeti.