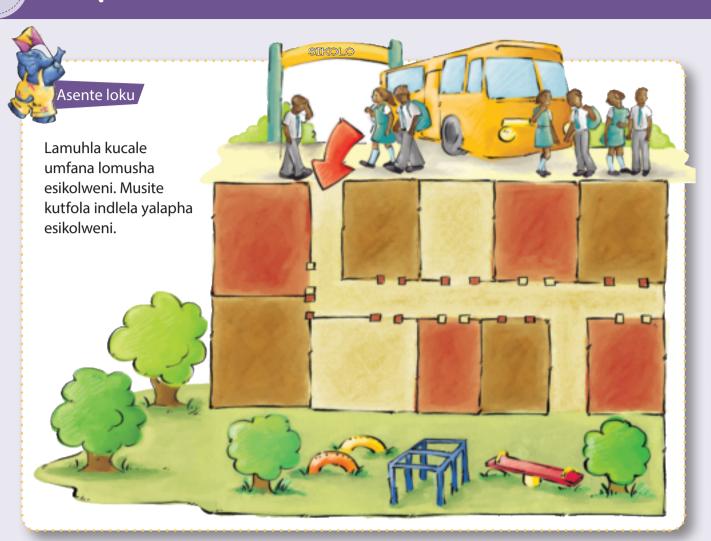

e" kukhombisa sidzingo.

Sisebentisa "sitawu" kukhombisa inhloso.

kufanele sitawu ngahle kumele fanele tawu

Dvwebela tonkhe tento

selicabati lelikhekhe.



### Lusuku:



Tfola bese udvwebela emagama lasekela sento kulemisho. Sesikwentele kwekucala.

Kufute ute nekwembatsa lokungiko nawufuna kubhukusha.

Ibhasi itawusuka esikolweni nga 09:00.

Kumele ute nekwakho kudla kwasemini.

Kufanele wente umsebenti wesikolo lowentiwa ekhaya onkhe malanga.

Ngitawudlala ibhola kusasa.

Kufanele ungabhemi.

Angeke ngikhone kudlala lamuhla. Kufanele ngifundzele luhlolo lwami.

Lingahle line kusasa.

Loyo angahamba yedvwa ukhulile.

Kufanele ngiye kudokotela wematinyo ngoba ngibulawa litinyo.



Nyalo cedzela lemisho.

Akukafaneli u

Ngitawu

Kufanele u

Nginga

Ngingahle ngi



## Kulayela indlela





Fundza kahle imikhondvo. Sale ulandzela imikhondvo kutfola tindzawo letehlukene eluhlakeni lwesikolo lesingenhla. Uma sewutfole letindzawo, gcwalisa emabito abo kulelibalave.

| Likilasi leLibanga 4             | Likilasi lekucala ngesekudla.                                                              |
|----------------------------------|--------------------------------------------------------------------------------------------|
| Lihhovisi lathishela<br>Iomkhulu | Nakangena kufanele ajikele ngesancele. Liyindlu yesibili esandleni sangesekudla.           |
| lmithoyi                         | Nakangena esikolweni kufanele ajikele ngesencele. Utayitfola<br>endlini yesine ngesekudla. |
| Inkhundla yekudlalela            | Nakangena kufanele ajikele ngesancele bese ungena emnyango<br>l