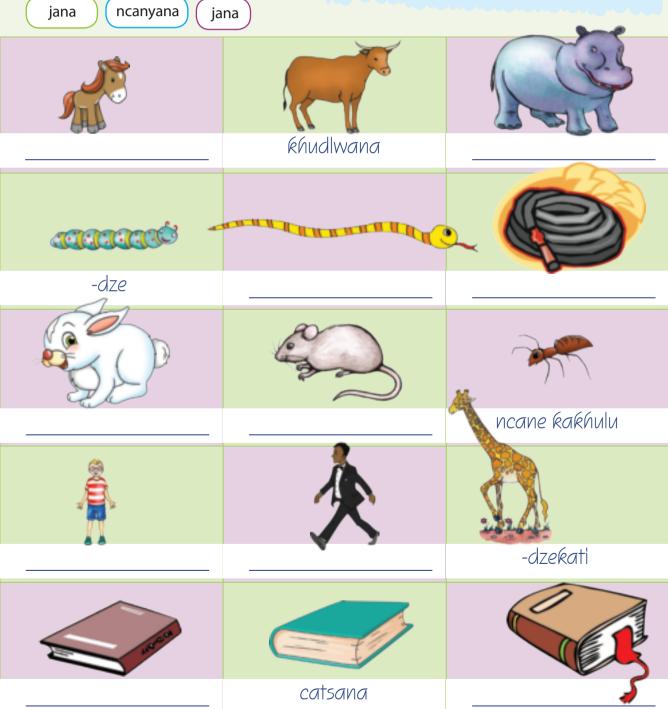

# Kubhala inkondlo ngabomugca-mbili Kuqcwalisa emabito langabonwa lafanele emishweni.

22

## Sifundvo 1: Tinganekwane netilandzelo

2