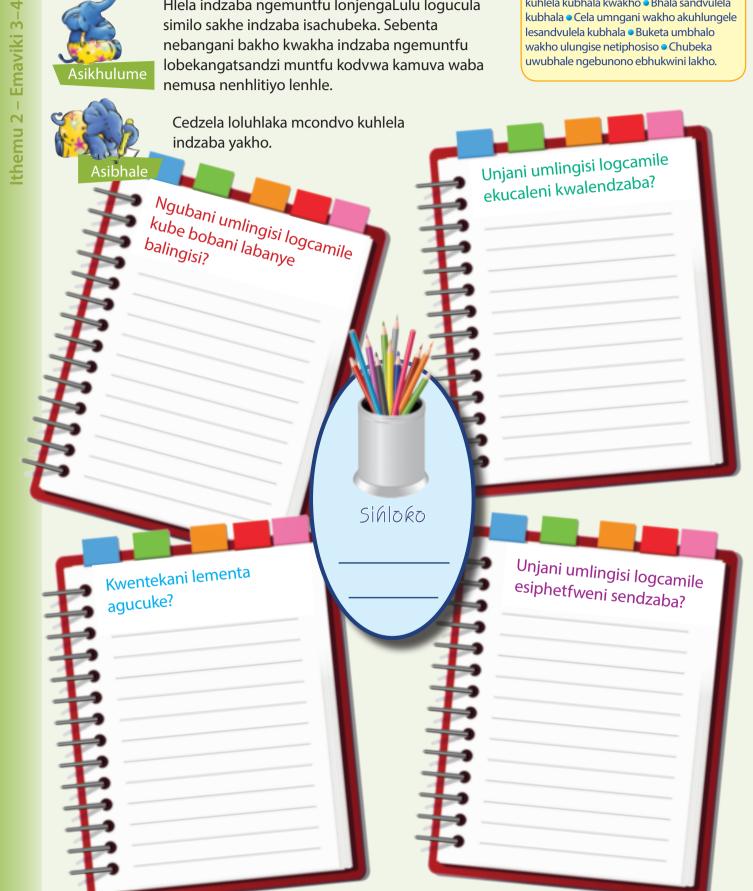

## Ase sibhale incwadzi

Lusuku:

Hlela kahle kubhalwa kwendzaba yakakho. Ncuma kutsi utawubhala ngani endzabeni yakho. Gcwalisa luhlaka mcondvo ngentasi kuniketa indzaba yakho singeniso, umkhatsi nesiphetfo.

Chubeka ugcwalise loluhlaka mcondvo lolulandzelako.

Yenteka nini lendzaba? Bobani balingisi? Yenteka kuphi lendzaba? Mtawubhala ngani? Kwentekani lapha? Iphetsa kanjani? Yini lebeyimnandzi ngayo?

#### **Singeniso**

Cala ngekusho lokwenteke ekucaleni.

Indzaba yakami

#### Lokulandzelao

Shano lokwenteke emva kwaloko.

#### Umkhatsi

Shano kutsi kwentekeni emkhatsini walendzaba.

#### **Siphetfo**

Iphetsa njani lendzaba?

Sika kahle lelikhasi lelilandzelako kwakha incwadzi. Kukhava, bhala sihloko sencwadzi yakho. Faka ligama lakho ngaphasi kwesihloko, ngoba ungumbhali. Dvweba sitfombe ekhaveni. Nyalo-ke bhala indzaba yakho lenesingeniso, umkhatsi nesiphetfo.