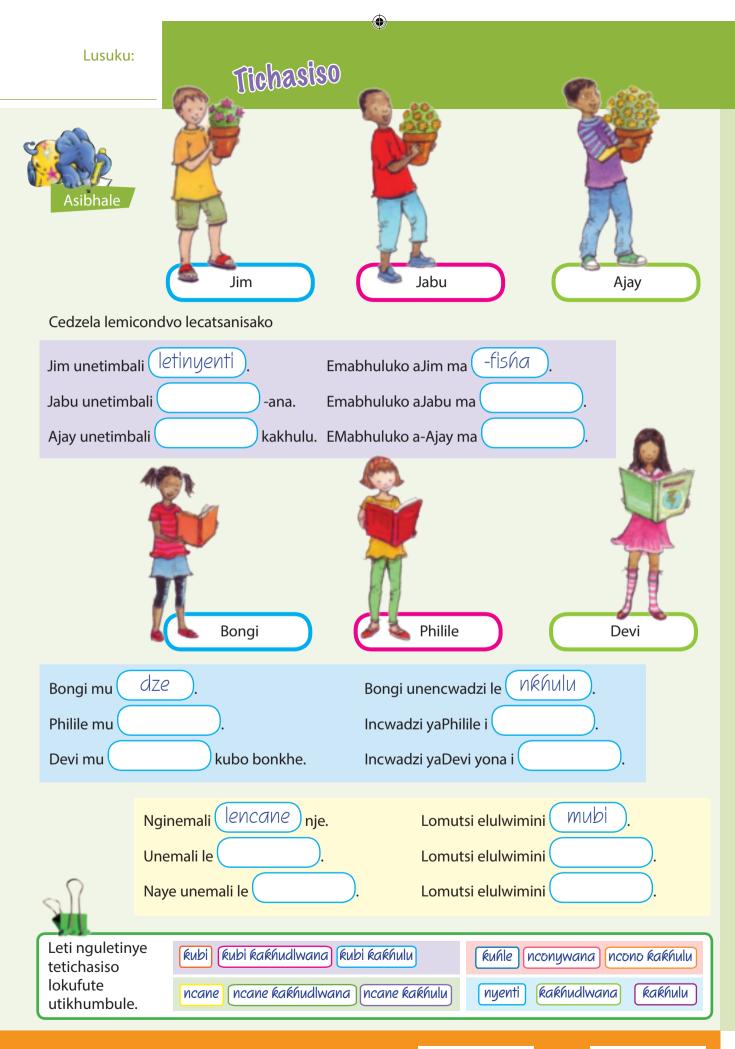

Ase uticabange unguJabu. Bhala kudayari ufinyete ngemagama langaba ngema-40 lokwenteka ngalelolanga.

Dayari Lotsandzekako Lusuku:

Asibhale

Condzanisa lamabito netichasiso letiwachazako.

Tichasiso tisitjela kabanti ngelibito, sib. Intsaba lendze

|           |       | ı    |         |        |       |
|-----------|-------|------|---------|--------|-------|
| Ticnasiso | ncane | nhle | phakeme | cinile | dzala |

Nyalo-ke condzanisa lamagama nabomcondvophika bawo eluheleni lwekugcina ngentasi.

Bomcondvophika ngemagama lasho lokuphikisako, sib. kuhle – kubi

| dze   | tsembekile | ncane | kuhle    | neluvelo | tsambile |
|-------|------------|-------|----------|----------|----------|
|       | _          |       |          |          |          |
| khulu | nesihluku  | fisha | nehucili | cinile   | kubi     |