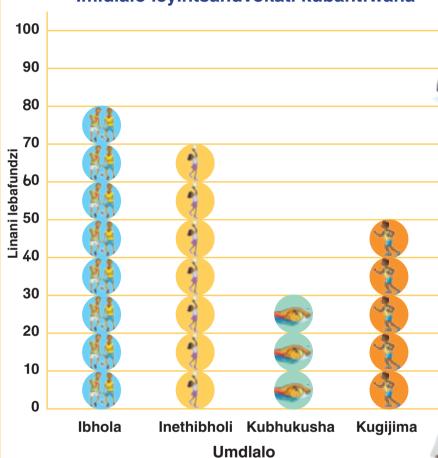

afute kutishukumisa kanyentana bese behlisa sikhatsi sekubukela mabonakudze



**Fundza lombhalo** uphendvule lemibuto.

### Luhlobo luni lwembhalo lolu?

| Α | Indlela-sipheko   |
|---|-------------------|
| В | Inganekwane       |
| С | Umbhalo-lwatiso   |
| D | Umbhalo lochazako |

#### Umbhalo utjela bantfwana kutsi bafute kwehlisa sikhatsi ekwenteni ini?

| Α | Kudlala kancane              |
|---|------------------------------|
| В | Kubukela kancane mabonakudze |
| С | Kutishukumisa kancane        |
| D | Kuhamba ngemoto kancane      |



SAYINA: Thishela

Lusuku

# 38 Kuniketa Iwatiso



#### Lusuku:



# Kufundza emashadi kutfola lwatiso



Lomdvwebo ngentasi usatisa kutsi bantfwana batsandza miphi imidlalo.

Wubukisise imizuzu lembalwa.

### Imidlalo leyintsandvokati kubantfwana







- Loluhlobo lwesitfombe lubitwa ngekutsi yibha- shathi. Lesi sisitjela kutsi bangaki bantfwana labangenele lemidlalo lebaliwe.
- Bukisisa umugca wekugcina entasi bese utjela umngani wakho kutsi ngumiphi imidlalo lebaliwe.
- Bukisisa tinombolo lapha ngesancele kwelishadi bese uyasho kutsi tinombolo tini letibaliwe.



#### Kucatsanisa tintfo 40



Gcwalisa sichasiso lesifanele kuchaza sitfombe ngasinye kuleti.

catsa kakhulu

dze

dzekati

cinile

ncane

khulu

catsa

khulukati

Ufundzile kutsi tichasiso tichaza emabito, sibonelo inja lencane noma Inja yincane.

Sibuye sisebentise tichasiso kucatsanisa tintfo:

Likati lincane. Ligundvwane lincanyana. Intfutfwane yincane kakhulu.





### Kufundza indzaba: Belunjani lusuku lwaLulu

Bukisisa letitfombe bese utjela umlingani wakho kutsi