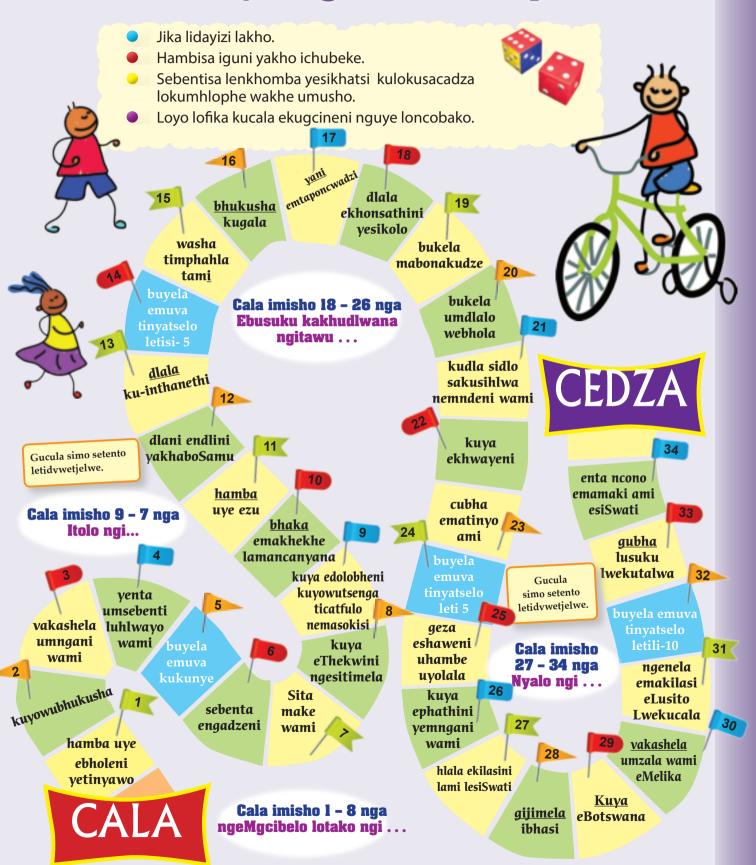

Asidlale umdlalo wemoya-mkhatsi. Sebentisa lidayizi netibali kudlala.

Nishingishe nisuka kunombolo 1.

SAYINA: Thishela

Lusuku