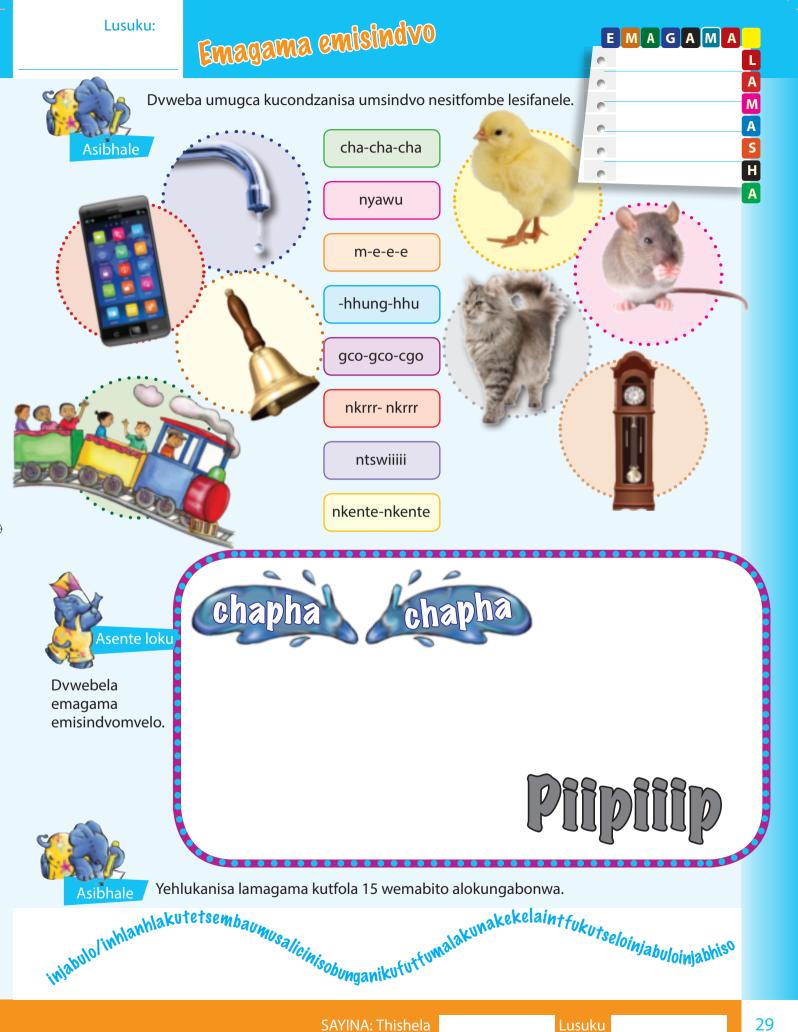

kadze ngikufuna.

Uphalale wabhekaphi

bo?

Etimbalini,

Ensimin? Kumnyama Kubovu, Lobuhle,



#### Lusuku:



Nyalo-ke bhala takakho tinkondlo-bunjwa kulemidvwebo. Cala ngekucabangisisa ngalemidvwebo. Chubeka ucabange ngemagama noma imisho lotayisebentisa.







Faka timphawu tenkhulumo kulemisho. Khumbula kusebentisa bofeleba kumabitongco. Sebentisa timphawu tenkhulumo letingito ekugcineni kwemisho:

tumi utakugubha lusuku lwekutalwa ethekwini ngakholwane









ngabe vele jabu ngukaputeni welicembu lalabancane leswallows

ngitsetsise dzadzewetfu nomsa ngamtjela kutsi akeme khona lapho

ngitsenge liphephandzaba imagazini nepheni

ngente sangweji ngashizi inyama ilethisi litamatisi nekhukhamba

mine naveronica siyatsandza kuvakashela anti busisiwe embabane

## Kuchumanisa emabito







## Vuma ingoma

Hlabelani lengoma nilicembu.

Asitijabulise ,

## IMBUB' ILELE HHU

Evungwini lelikhulu imbub' ilele hhu, Evungwini kuthulile imbub' ilele hhu. Likhorasi

Mbube—hha-a Uyimbube, uyimbube Mbube—hha-a

Emakhaya kuthulile, imbub' ilele hhu, Emakhaya kuthulile, imbub' ilele hhu. Likhorasi

Thula wena, ungesabi imbub' ilele hhu,
Thula wena, ungesabi imbub' ilele hhu.
Likhorasi

#### **Emanotsi athishela:**

Uma ufuna kwati kutsi ihlatjelwa njani lengoma ungacela lomunye thishela akuhlabelele yona khona utokwati kuyihlabelela likilasi.



Cocela umngani wakho ngesibekandzaba salengoma. Yenteka ngasiphi sikhatsi selusuku? Ibukeka njani lendzawo yalesigameko? Ucabanga kutsi inekuthula noma

cha? Isedolobheni noma emakhaya? Libukeka njani vele livungu?

**Asikhulume** 

#### Lusuku