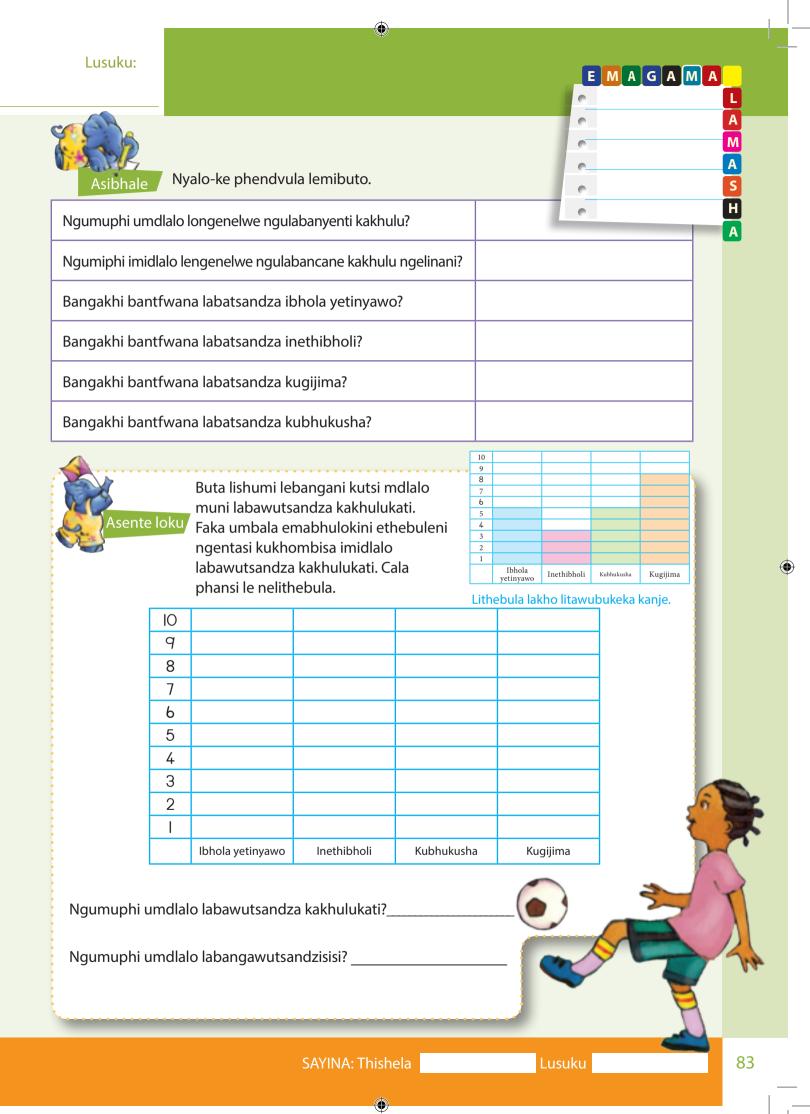

afute kwehlisa sikhatsi ekwenteni ini?

| Α | Kudlala kancane              |
|---|------------------------------|
| В | Kubukela kancane mabonakudze |
| С | Kutishukumisa kancane        |
| D | Kuhamba ngemoto kancane      |



SAYINA: Thishela

Lusuku

# 38 Kuniketa Iwatiso



#### Lusuku:



# Kufundza emashadi kutfola lwatiso



Lomdvwebo ngentasi usatisa kutsi bantfwana batsandza miphi imidlalo.

Wubukisise imizuzu lembalwa.

### Imidlalo leyintsandvokati kubantfwana







- Loluhlobo lwesitfombe lubitwa ngekutsi yibha- shathi. Lesi sisitjela kutsi bangaki bantfwana labangenele lemidlalo lebaliwe.
- Bukisisa umugca wekugcina entasi bese utjela umngani wakho kutsi ngumiphi imidlalo lebaliwe.
- Bukisisa tinombolo lapha ngesancele kwelishadi bese uyasho kutsi tinombolo tini letibaliwe.



#### Kucatsanisa tintfo 40



Gcwalisa sichasiso lesifanele kuchaza sitfombe ngasinye kuleti.

catsa kakhulu

dze

dzekati

cinile

ncane

khulu

catsa

khulukati

Ufundzile kutsi tichasiso tichaza emabito, sibonelo inja lencane noma Inja yincane.

Sibuye sisebentise tichasiso kucatsanisa tintfo:

Likati lincane. Ligundvwane lincanyana. Intfutfwane yincane kakhulu.





### Kufundza indzaba: Belunjani lusuku lwaLulu

Bukisisa letitfombe bese utjela umlingani wakho kutsi ucabanga kutsi lendzaba itaba ngani.

i

#### Ungakafundzi

 Buka titfombe netihloko bese wetama kucombelela kutsi umbhalo utaba ngani.
 Hlola ngenhloso likhasi kutfola kutsi utawufundza ngani.



#### Usafundza

 Catsanisa kucombelela kwakho naloku lokufundzako.
 Nakukhona siceshana longasiva kahle, phindza usifundze nge