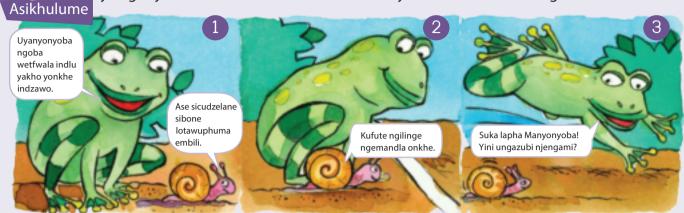

#### (16) Ase sibhale incwadzi

Kuhlela kubhala incwadzi yendzaba.

Kubhala nekwetfula lokusikiwe kwencwadzi yendzaba.

26

28

30

**Asikhulume** 

Bukisisa lesitfombe usho kutsi ucabanga kutsi ikhuluma ngani lendzaba. Ucabanga kutsi kutaba yindzaba leyenteka mbamba lena? Ucabanga kutsi badzala kanganani labantfwana

labakulendzaba?

Ungakafundzi

 Buka titfombe netihloko bese wetama kucombelela kutsi umbhalo utaba ngani.
 Hlola ngenhloso likhasi kutfola kutsi utawufundza ngani.

#### **Usafundza** Usafundza

 Catsanisa kucombelela kwakho naloku lokufundzako.
 Nakukhona siceshana longasiva kahle, phindza usifundze ngesineke. Sifundze uphakamise livi.

wemnyaka. Basancamula siganga baya enkhundleni bebativela nje kuhlokoma timpalampala tabovuvuzela kanye nebantfwana lababongelelako.

Wonkhe muntfu bekajabulile ngemdlalo wekugcina emkhatsini weSikolo seNew Town nesaseTsemba Letfu.

Andile naLindiwe bekungabo bodvwa emantfombatana ecenjini leNew Town. Bebanelitsemba kutsi batasehlula Sikolo seLitsemba Letfu.

Andile, longukaputeni, asahamba ancamula siganga, wavele waticabanga sekemukela indzebe yelicembu lakhe. Liso lengcondvo layibona imengetela elangeni. Andile bekaneluvelo. Bekalungise ikhonsathi yesikolo kukhulisa sikhwama sekutsenga emakhokho ebhola kutsengelwe labo bebangakhoni kutitsengela ecenjini lakhe. Lamuhla bese alungele kwemukela indzebe yekuncoba!

Lindiwe loneminyaka lelishumi nakunye naye bekafile yinjabulo. Waticabanga ashaya ligoli lekuncoba ngemakhokho akhe lamtfubi lamasha. Khona manjalo wamemeta wacandvula sekagcumukela emgodzini.

#### Lusuku:

"Inyandzaleyo!" washo aklabalata. Bo-Andile, Peter naJabu babuyela emuva bamsita bamkhipha emgodzini. "Eyi nkosi yami!" usho uyakhala ukokola ngamlente munye. "Angikhoni kuma ngalolunyawo!" Wahlala phansi etjanini. "Ngiyetsemba angikephuki licakala," washo tahushuka tinyembeti.

Andile bekatibuta kutsi engabe kulimala kwaLindiwe kutamtsikameta njani. "Uma ngabe Lindiwe akakhoni kudlala, kusho kutsi nami angeke ngidlale. Kutawudzingeka kutsi ngimuyise emtfolamphilo."

Advonsa umoya kakhulu Andile.

"Ungakhatsateki, Lindiwe," kubeka Andile. "Ngitakuyisa kudokotela."

"Hhayi bo, Andile, cha-cha! Angeke ukwente loko. Mine ngitawulindza lapha kute kuphele umdlalo."

"Angeke uhlale wedvwa lapha, Lindiwe," kuphendvula Andile.

Andile wabuyela ecenjini. Etama matima kubamba tinyembeti ngetinkhophe, watsi, "Hamba uyowudlala, fana. Nibashaye bakhumbule kubo!"

Coca nemlingani wakho kutsi nicabanga kutsi itawuphetsa njani lendzaba. Chubeka ubhale siphetfo salendzaba lesingaba ngema-40 – 50 emagama. Ngabe Andile utawudlala noma utawusita Lindiwe