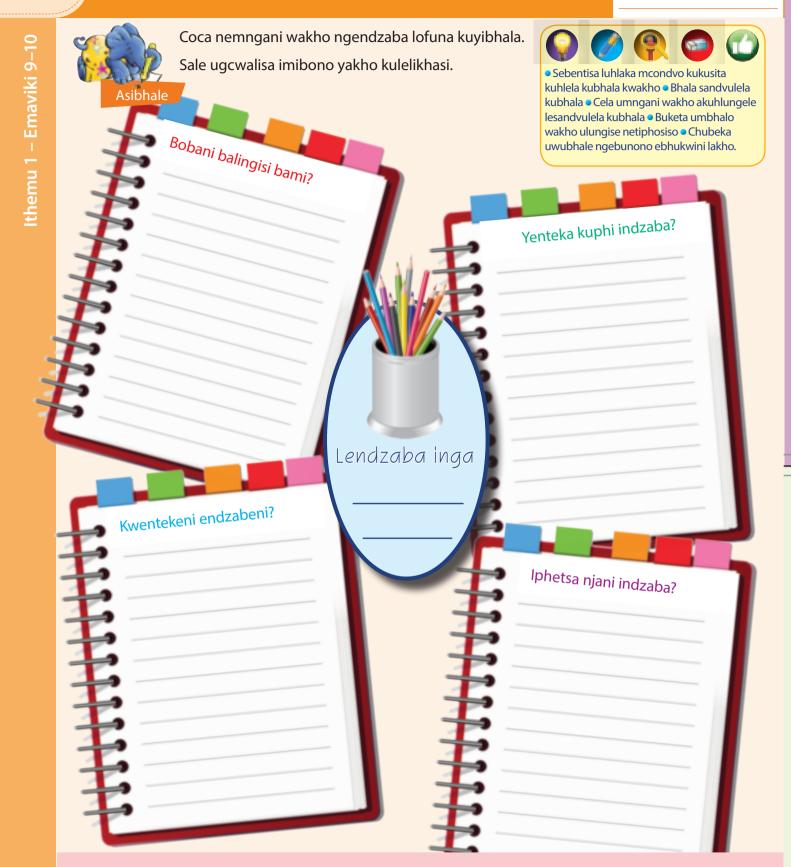

## Isitjelani ikhava yencwadzi

Coca nemngani wakho ngaloko ikhava yalencwadzi lesitjela kona. SIGNORO Umgogodla wencwadzi **Asikhulume** Jabulani usenkingeni futsi. Jabu ubhuca licandza Kulendzaba ukhohiwa kulandzela Jabu ubhuca licandza Sikhangiso-mbhalo imiyalo yenina. Endleleni abuyela ekhaya abuya esitolo, ubona lesisitiela kutsi bangani bakhe boJim, Sipho incwadzi ingani naJane avele ancume kuhamba nabo kuyiwe emdlalweni webhola nalamacandza langemashumi lamabili nane. Lenye futsi incwadzi lehlekisa ngetigameko Rebecca Msimang Rebecca Msimang Sitjele kutsi ngubani Umbhali loshicilele incwadzi.

Asibhale Nyalo-ke bhala sibuyeketo salencwadzi.

| Ligama lencwadzi                                           |  |
|------------------------------------------------------------|--|
| Umbhali                                                    |  |
| Balingisi<br>labagcamile                                   |  |
| Umshiceleli                                                |  |
| Kwentekani<br>kulendzaba?                                  |  |
| Bhala phansi imisho<br>Iemibili lesitjela<br>kutsi tikhona |  |
| letinye tincwadzi<br>ngaJabulani.                          |  |