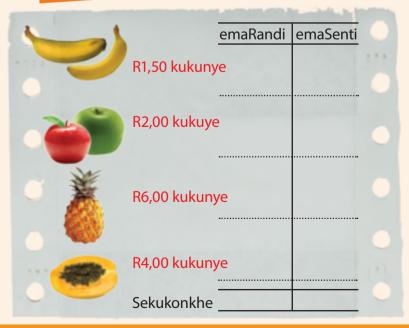

umfanyana bhutana inkhosikati umlonyana insinyana tintsabakati emakhosana lunyawokati emantana lubisana emehlwana imotwana umntfwana UNNHWENANA umkhwekati Khetsa emagama lasihlanu esitfombeni bese uwasebentisa kwakha imisho.

SAYINA: I nishela

Lusuku

### Kufundza Indlela-sipheko



Uyabona

umlayeto

ngesento.

ngamunye ucala

### Sipheko sesaladi yetitselo

#### Titsako

2 emathespunu ashukela 2 emahhabhula

2 bhanana 1 рнорно

1 phayinaphu 1 liwolintii

#### Indlela

1. Cata emahhabhula uwacobe abe tikwele.

2. Coba bhanana abe sicabati.

3. Cata phopho bese umcoba abe tikwele.

4. Cata phayinaphu bese umcoba abe tiƙwele.

5. <mark>Hlanganisela</mark> titselo endishini.

6. Hluta liwolintii.

7. Tsela ijuzi esaladini.

8. Vuvutela shukela.



Udzinga malini kwenta isaladi vetitselo?





Wentani emva kwekucoba bhanana?

Wentani embi kwekuvuvutela shukela kusaladi?

Tfola kutsi usebentisa titja tini kwenta isaladi. Tibhale phasi.



Manje bhala yakho indlela-sipheko yesidlo lositsandzako









| Indlela yekupheka i. |   |  |  |
|----------------------|---|--|--|
| Lokudzingako         |   |  |  |
|                      | 1 |  |  |
|                      |   |  |  |
|                      |   |  |  |
|                      |   |  |  |
|                      |   |  |  |
| Indlela              |   |  |  |
|                      |   |  |  |
|                      |   |  |  |
|                      |   |  |  |
|                      |   |  |  |
|                      |   |  |  |
|                      |   |  |  |
|                      |   |  |  |
|                      |