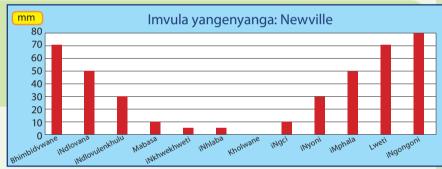

|
|                             |                                                                                                                                          |
|                             |                                                                                                                                          |
|                             |                                                                                                                                          |



Fundza lishadi lelikhombisa linani lemvula yaseNewville etinyangeni letili-12. Cocisana nemlingani wakho kutsi kwana imvula lenganani inyanga ngayinye.



Nyalo phendvula lemibuto.



Nguyiphi inyanga leyaba nemvula lenyenti?

Ngukuyiphi inyanga labelomise kakhulukati khona?

Nguyiphi/tiphi tinyanga letakha sikhatsi semnyaka setimvula?

Inganani imvula lenile lonyaka?

Nguyiphi/tiphi tinyanga letaba nelinani lelifanako lemvula?

Nguyiphi/tiphi tinyanga letabate imvula?

Ucabanga kutsi ngusiphi sikhatsi lesikahle kakhulu kucala kulima? Usho ngani?







SAYINA: Thishela

Lusuku

# Lamuhla-ke litulu li ...



Yakha lishadi lesimo selitulu. Sika kahle letinkhomba tesimo selitulu lapha ekugcineni kwelikhasi utinameke kulelibalave etifundzeni letehlukene.





Nase utinamatsisele tinkhomba, coca nemngani wakho ngelishadi lakho lesimo selitulu. Shano kutsi sinjani simo selitulu kuleso naleso sifundza.

Liyana | Lisibekele | Gcwa-gcwa | Libalele | Kunenkhungu | Kumanyata |