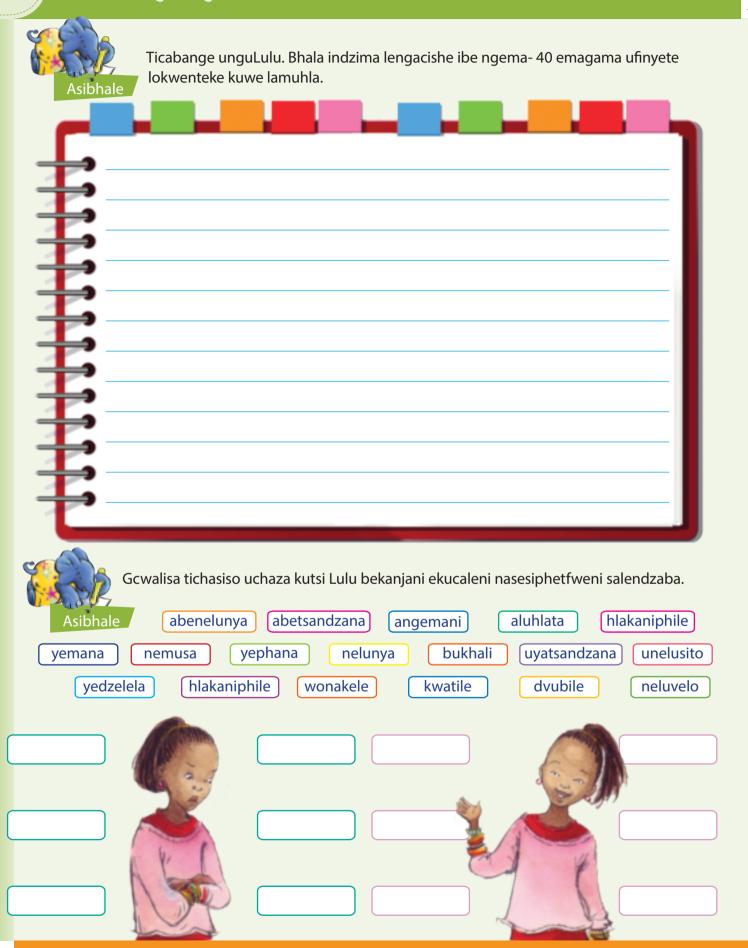

Andile wabuyela ecenjini. Etama matima kubamba tinyembeti ngetinkhophe, watsi, "Hamba uyowudlala, fana. Nibashaye bakhumbule kubo!"

Coca nemlingani wakho kutsi nicabanga kutsi itawuphetsa njani lendzaba. Chubeka ubhale siphetfo salendzaba lesingaba ngema-40 – 50 emagama. Ngabe Andile utawudlala noma utawusita Lindiwe

| Asibhale | 40 – 50 emagama. Ngabe Andile utawudlala noma utawusita Lindiwe? |
|----------|------------------------------------------------------------------|
|          |                                                                  |
|          |                                                                  |
|          |                                                                  |
|          |                                                                  |
|          |                                                                  |
|          |                                                                  |
|          |                                                                  |
|          |                                                                  |
|          |                                                                  |
|          |                                                                  |