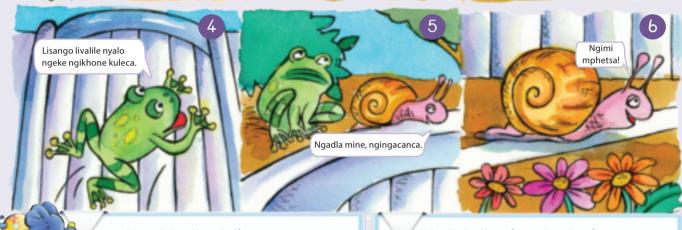

## Kwalandzela sigameko sini

Nyalo-ke fundza siphetfo salendzaba. Ngabe kukhona eklasini lenu lobekalindzele lesi siphetfo?

Andile wasekela Lindiwe basahamba babuyela ebhasini, nafutsi nabaya bobabili emtfolamphilo. Dokotela walucilonga ngesineke lunyawo lwaLindiwe. Watsatsa sitfombe-matsambo se-X-reyi, wasibukisisa wamamatseka. Wabatjela kutsi lunyawo lwaLindiwe lutakwelulama kahle. Walubhandisha wase utjela Lindiwe kutsi angabuye ayidlale ibhola yetinyawo futsi masinyane nje nase ativa ancono.

Dokotela watsi, "Uma utsandza, ngingahamba nawe ngemoto siye enkhundleni yemdlalo. Sesidze sikhatsi ngingayibukeli ibhola."

Kanjalo, dokotela lonemusa wayibamba imoto yacondza nabo enkhundleni yemdlalo. Bafika ngelikhefu lesigamu sekucala. Emagoli beka-2 kuNew Town nama-2 kuLitsemba Letfu 2. Watsi uyacala nje futsi umdlalo, lamantfombatana lamabili angena enkundleni.

Khona manjalo, Andile wafaka ligoli lesitsatfu ngasecenjini leNew Town, kwatsi nje sekutawukhala indweba yekuphetsa umdlalo, Lindiwe wafaka ligoli lesine. Kwahlokoma tihlwele netimpalampala tabovuvuzela tahokoma tevakala esigodzini lesisedvute.

Lamantfombatana lamabili asangana yinjabulo ngesikhatsi licembu lawo liyokwemukela indzebe yesikolo sawo.

#### Ungakafundzi

 Buka titfombe netihloko bese wetama kucombelela kutsi umbhalo utaba ngani.
 Hlola ngenhloso likhasi kutfola kutsi utawufundza ngani.

#### **Usafundza**

 Catsanisa kucombelela kwakho naloku lokufundzako.
 Nakukhona siceshana longasiva kahle, phindza usifundze ngesineke.
 Sifundze uphakamise livi.

Niketanani ematfuba nemngani wakho kusho lokwenteke kulendzaba kusuka ngesikhatsi licembu lebhola lehla ebhasini kufika esiphetfweni sendzaba lapho khona licembu leNew Town lincoba emcudzelwaneni. Ungakhohlwa kusho kutsi emagoli abe yini.