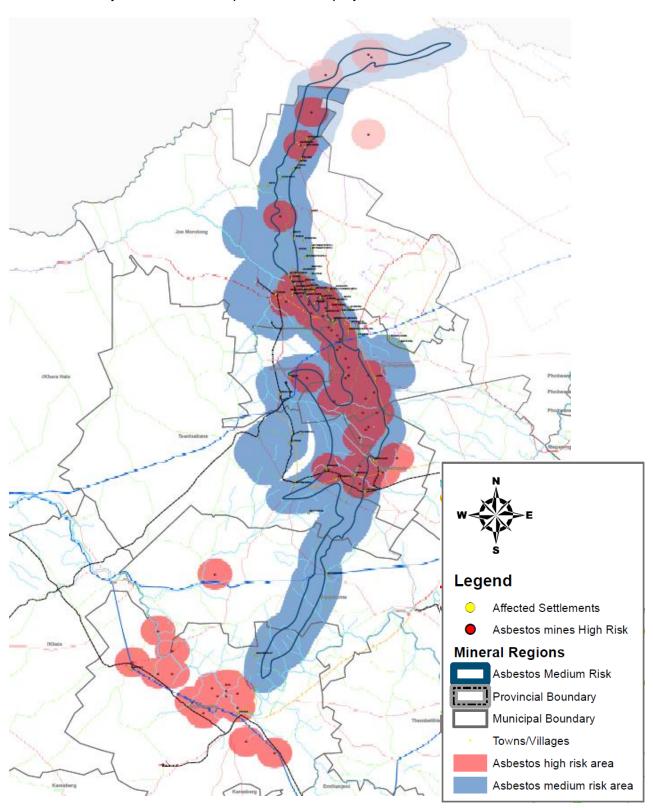

A significant number of schools are also situated in the asbestos mining belts where asbestos fibres that were spread by wind are contaminating the surrounding areas. These schools are not yet included in the prioritisation of projects of NCDOE.

Figure 1: Illustration of asbestos mining belt

An application has been submitted to the DBE to request that the 29 full schools identified as being made of asbestos material to be replaced as part of the programme. Given the capacity challenges in the province, the department views the task as best being addressed through a collective effort by the National department as well as provincial stakeholders.